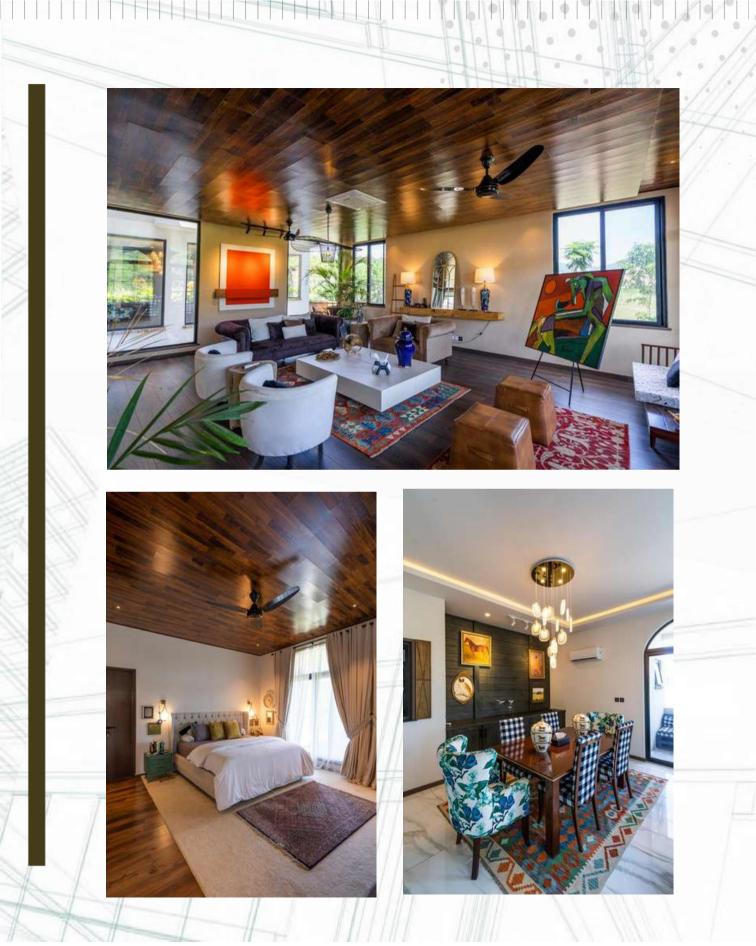

#### 1 Kanal house, DHA-III Islamabad

This 1 Kanal house is designed by Ar. Khizar Farooq who has built a reputation of designing bold and brutal structures. The covered area of this project is around 4,200 sft. The form of the structure is mostly in curves and arches. The backyard contains a big lawn where one can enjoy the view of the nearby lush green hills.

The structure is being built with fairfaced brick as a structural/load bearing element which means no cladding will be done later on.

The scope of the works includes the grey structure works and the finishing works and the total duration of the project is 1 year.

The project is on schedule and is expected to complete in December. Currently the plaster works inside have begun. The project delivery is being done by the Cost plus fee delivery method.