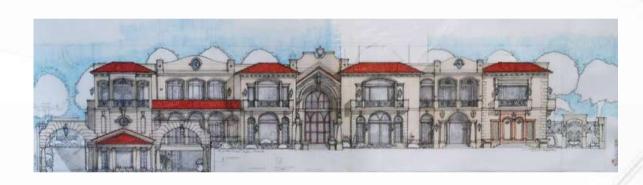

# 10 Kanal House Gulberg, Isla mabad

This 10 kanal farmhouse is situated in A block of Gulberg Greens. Mr. Usman Cheema, who has been an investor in major development projects in Pakistan is the owner of this farmhouse. His vision and experience in construction industry has allowed both the designer and the contractor to showcase their creativity and expertise in the field of construction.

The project has a covered area of 26,000 sft with a basement, ground floor and first floor. The structure has arches and its classical design stands itself out from the rest of developments in its vicinity.

The grey structure of the project was completed ahead of its schedule which was submitted by the project management team of Markhor Engineering and Construction Services for client to judge the pace and progress of the project.