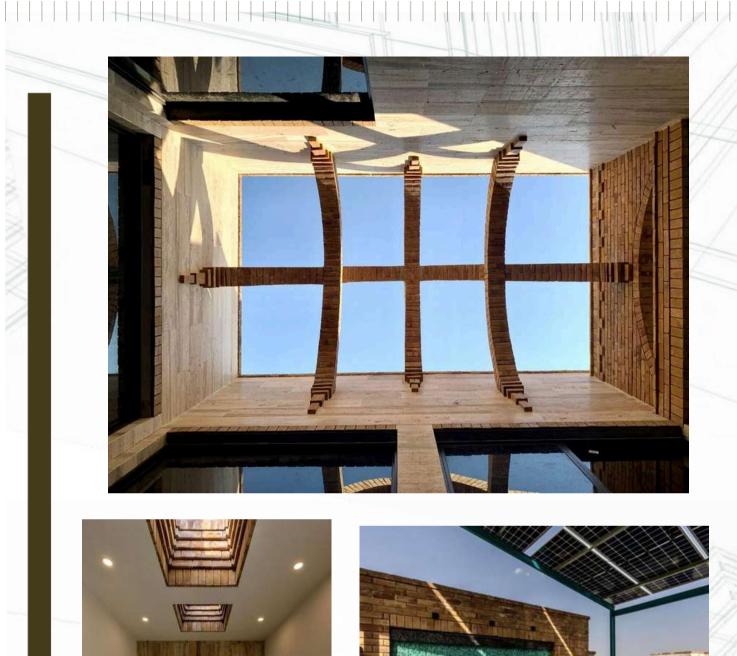

## 1 Kanal House, F-11 Islamabad

This one Kanal house, owned by Mr. Umair Shahid is designed by Suhail and Fawad Architects. The total covered area of the project is 5,500 sft. The scope of works includes the grey structure works and the finishing works. The structure has a swimming pool of the size 30' x 10' on the rooftop. The project was completed in 12 months from excavation till the handing over.