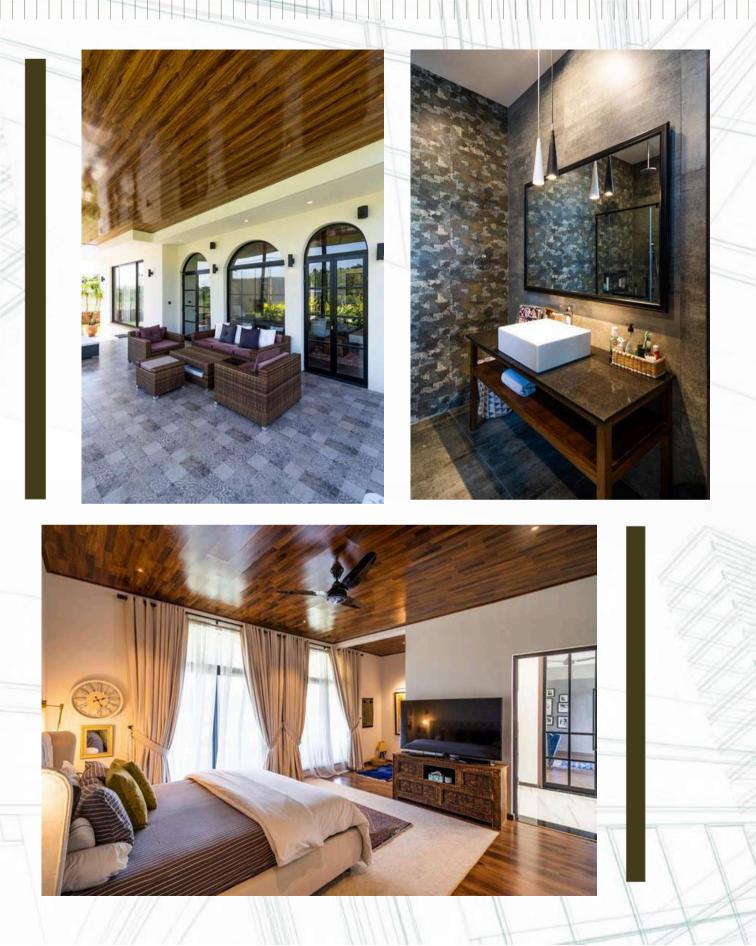

## 1 Kanal House, F-11 Islamabad

This one Kanal house, owned by Mr. Umair Shahid is designed by Suhail and Fawad Architects. The total covered area of the project is 5,500 sft. The scope of works includes the grey structure works and the finishing works. The structure has a swimming pool of the size 30' x 10' on the rooftop. The project was completed in 12 months from excavation till the handing over.

#### 5 Kanal Farmhouse Gulberg, Islamabad

This 5 Kanal farmhouse project is designed by Suhail & Fawad Architects who are the mastermind behind many iconic buildings of Pakistan. The project has a covered area of 12,500 sft. The grey structure is completed in a span of 8 months. The finishing works are in progress and will be completed in 7 more months.

#### 3 Kanal Villa, F-6 Islamabad

The Kiyani residence is a 3 Kanal villa in F-6/3, under construction by Markhor Engineering and Construction Services. The project is designed by Ar. Usman Khan of Impact Design International. The total covered are of the project is 15,570 sft. The scope of the project includes both the grey structure and the finishing works.