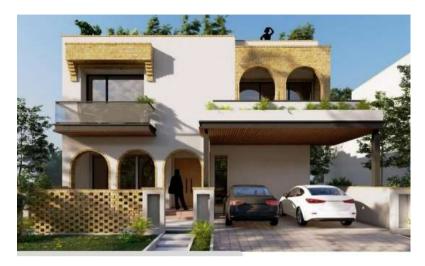

#### 1 Kanal house, DHA-III Islamabad

This 1 Kanal house is designed by Ar. Khizar Farooq who has built a reputation of designing bold and brutal structures. The covered area of this project is around 4,200 sft. The form of the structure is mostly in curves and arches. The backyard contains a big lawn where one can enjoy the view of the nearby lush green hills.

The structure is being built with fairfaced brick as a structural/load bearing element which means no cladding will be done later on.

The scope of the works includes the grey structure works and the finishing works and the total duration of the project is 1 year.

The project is on schedule and is expected to complete in December. Currently the plaster works inside have begun. The project delivery is being done by the Cost plus fee delivery method.