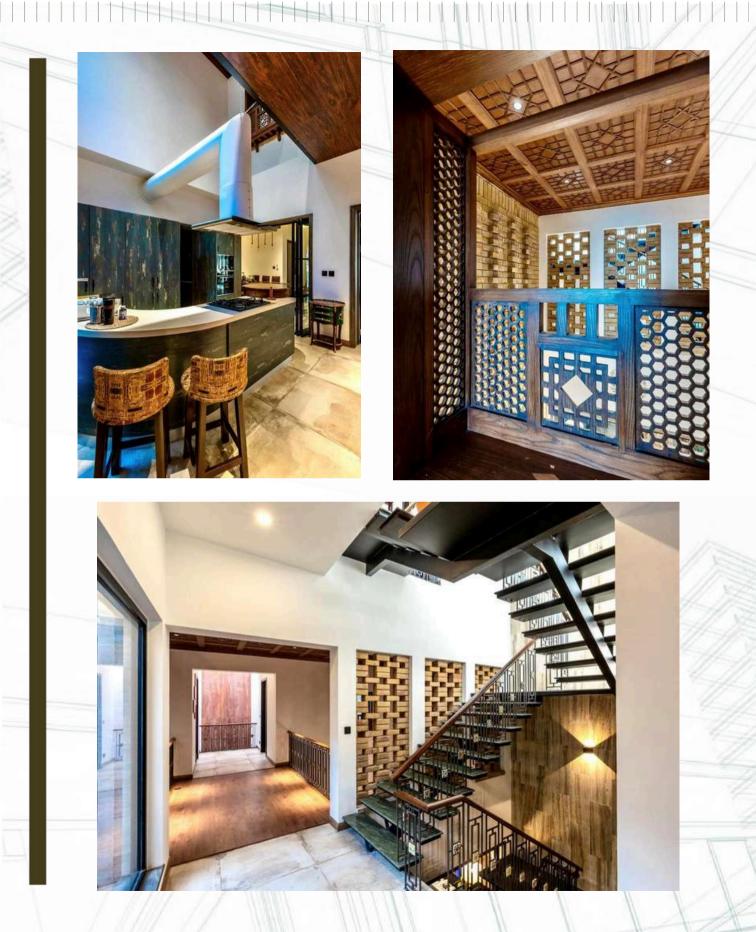

## 1 Kanal House, F-11 Islamabad

This one Kanal house, owned by Mr. Umair Shahid is designed by Suhail and Fawad Architects. The total covered area of the project is 5,500 sft. The scope of works includes the grey structure works and the finishing works. The structure has a swimming pool of the size 30' x 10' on the rooftop. The project was completed in 12 months from excavation till the handing over.

#### 1 Kanal house, DHA-III Islamabad

This 1 Kanal house is designed by Ar. Khizar Farooq who has built a reputation of designing bold and brutal structures. The covered area of this project is around 4,200 sft. The form of the structure is mostly in curves and arches. The backyard contains a big lawn where one can enjoy the view of the nearby lush green hills.