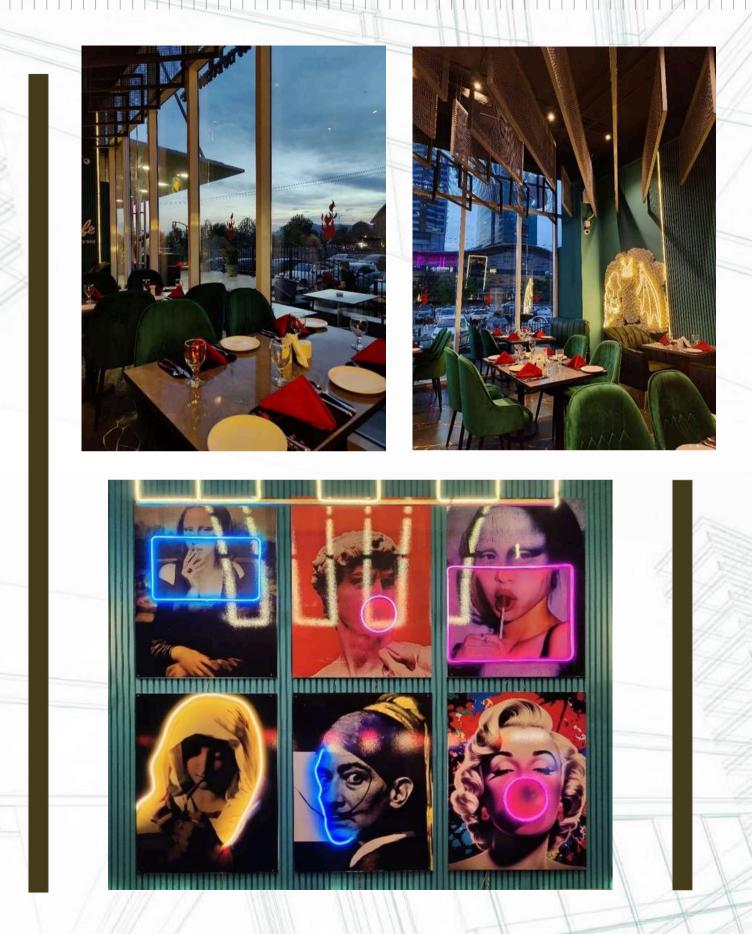

## DeFlambe Restaurant Blue Area, Islamabad

De Flambé, recently opened in the heart of Blue Area right in front of Centaurus, is designed with an exquisite and refined interior that blends elegance with modern aesthetics. The restaurant's interior construction features a sophisticated ambiance created through a combination of luxurious materials and meticulous design elements. The project was completed in 40 days and all works were included in Markhor's scope.