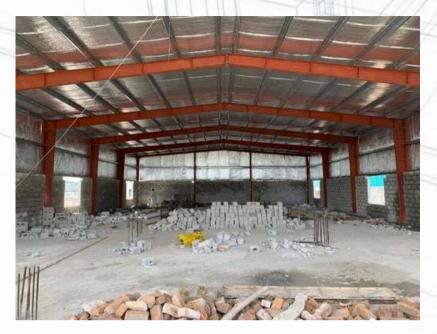

## Warehouse in Rawat Rawalpindi.

Markhor Engineering Construction Services and has recently completed a 16,000 sft warehouse in Rawat, Rawalpindi. The facility will act as a storage facility for the client's goods. The warehouse is a steel and block masonry structure.

The project was completed in a span of 4 months. Markhor is one of the very few companies in the construction industry of Pakistan having its own skilled block work labour.