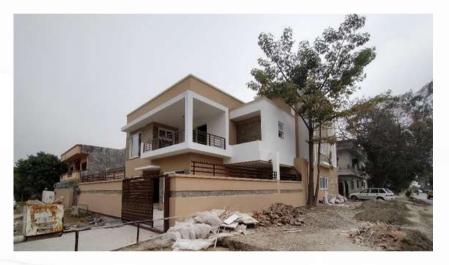

## 1 Kanal House, F-11 Islamabad

This one Kanal house, owned by Mr. Umair Shahid is designed by Suhail and Fawad Architects. The total covered area of the project is 5,500 sft. The scope of works includes the grey structure works and the finishing works. The structure has a swimming pool of the size 30' x 10' on the rooftop. The project was completed in 12 months from excavation till the handing over.

#### 5 Kanal Farmhouse Gulberg, Islamabad

This 5 Kanal farmhouse project is designed by Suhail & Fawad Architects who are the mastermind behind many iconic buildings of Pakistan. The project has a covered area of 12,500 sft. The grey structure is completed in a span of 8 months. The finishing works are in progress and will be completed in 7 more months.