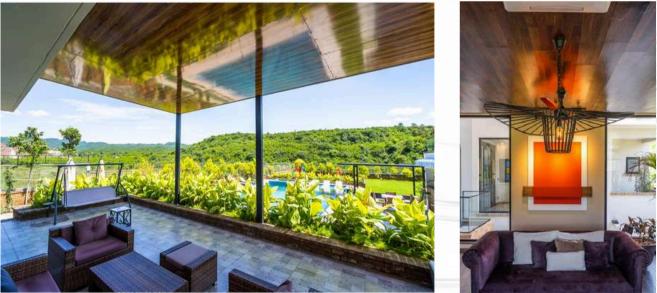

#### 5 Kanal Farmhouse Gulberg, Islamabad

This 5 Kanal farmhouse project is designed by Suhail & Fawad Architects who are the mastermind behind many iconic buildings of Pakistan. The project has a covered area of 12,500 sft. The grey structure is completed in a span of 8 months. The finishing works are in progress and will be completed in 7 more months.

#### 3 Kanal Villa, F-6 Islamabad

The Kiyani residence is a 3 Kanal villa in F-6/3, under construction by Markhor Engineering and Construction Services. The project is designed by Ar. Usman Khan of Impact Design International. The total covered are of the project is 15,570 sft. The scope of the project includes both the grey structure and the finishing works.

The grey structure of the project is completed in a span of 6 months. The structure includes basement, ground floor and first floor.

The design is a mixture of modern and classical architecture. It is a state of the art project in the heart of F-6 due to the quality work delivered by Markhor. The finishing works are in progress and are expected to complete in the next 4 months.