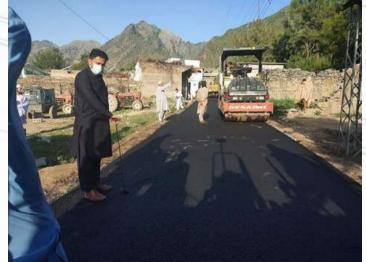

#### Development Work -Nansir Road

The Development Work at Nansir Road encompassed a comprehensive upgrade and rehabilitation to transform the roadway into a modern, durable, and efficient transport corridor.

Markhor Construction took charge of every aspect of the development, from preliminary groundwork to the final finishing touches, ensuring alignment with international standards of road engineering. The successful completion of the Nansir Road Development Work highlights our expertise in road infrastructure projects, combining technical proficiency, attention to detail, and a customer-centric approach.