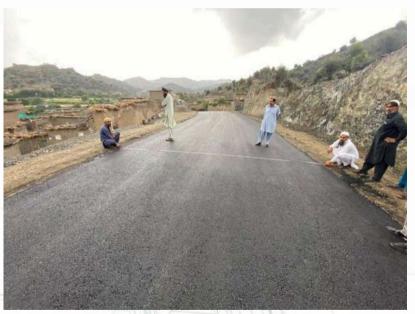

#### Development Work -Nansir Road

The Development Work at Nansir Road encompassed a comprehensive upgrade and rehabilitation to transform the roadway into a modern, durable, and efficient transport corridor.

Markhor Construction took charge of every aspect of the development, from preliminary groundwork to the final finishing touches, ensuring alignment with international standards of road engineering. The successful completion of the Nansir Road Development Work highlights our expertise in road infrastructure projects, combining technical proficiency, attention to detail, and a customer-centric approach.