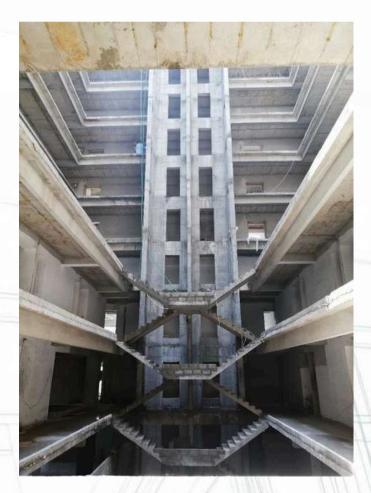

# 5 Kanal House PN Farms, Islamabad

Markhor took on the construction of 5 Kanal Farm house under the supervision of Suhail and Fawad Architects who are the mastermind behind many iconic buildings of Pakistan. The project covers an area of 9,715 sft. It is a fast paced project and the grey structure is completed in a span of 6 months. The finishing works were completed in 7 months.

# 10 Kanal House Gulberg, Isla mabad

This 10 kanal farmhouse is situated in A block of Gulberg Greens. Mr. Usman Cheema, who has been an investor in major development projects in Pakistan is the owner of this farmhouse. His vision and experience in construction industry has allowed both the designer and the contractor to showcase their creativity and expertise in the field of construction.

The project has a covered area of 26,000 sft with a basement, ground floor and first floor. The structure has arches and its classical design stands itself out from the rest of developments in its vicinity.

The grey structure of the project was completed ahead of its schedule which was submitted by the project management team of Markhor Engineering and Construction Services for client to judge the pace and progress of the project.