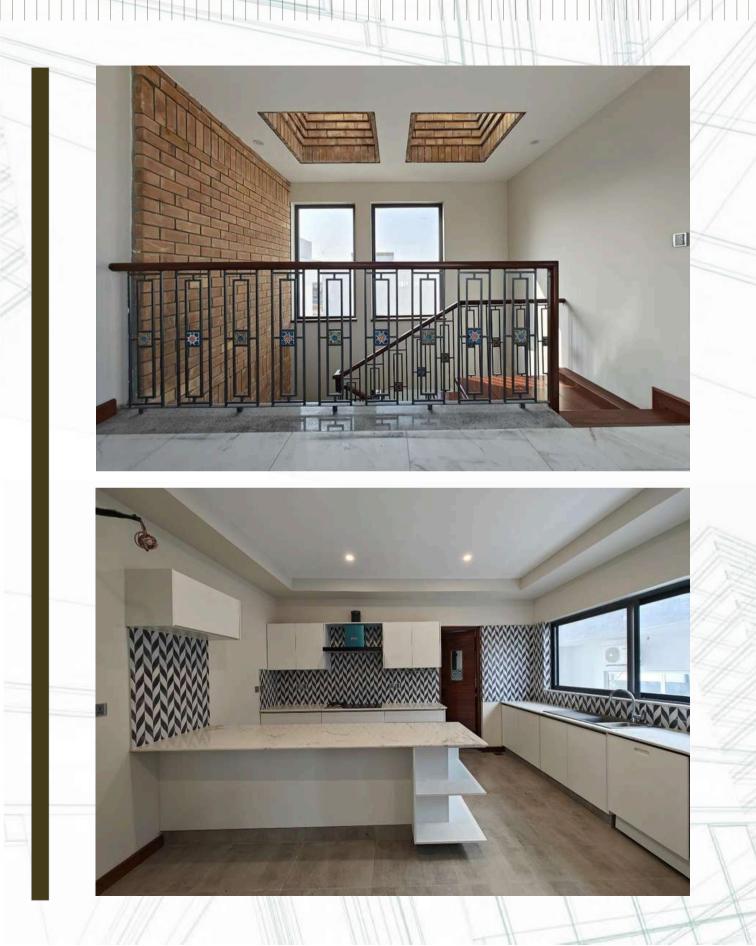

#### 1 Kanal house, DHA-III Islamabad

This 1 Kanal house is designed by Ar. Khizar Farooq who has built a reputation of designing bold and brutal structures. The covered area of this project is around 4,200 sft. The form of the structure is mostly in curves and arches. The backyard contains a big lawn where one can enjoy the view of the nearby lush green hills.

The structure is being built with fairfaced brick as a structural/load bearing element which means no cladding will be done later on.

The scope of the works includes the grey structure works and the finishing works and the total duration of the project is 1 year.