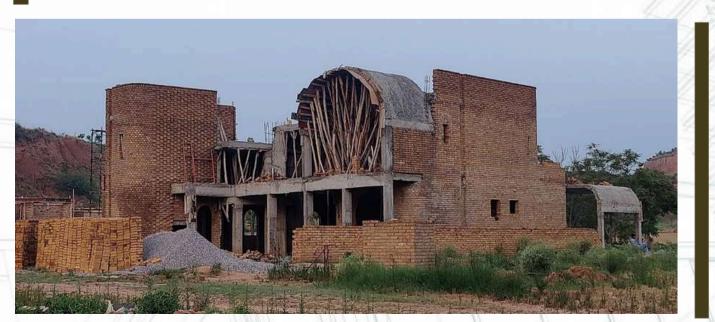

#### 1 Kanal house, DHA-III Islamabad

This 1 Kanal house is designed by Ar. Khizar Farooq who has built a reputation of designing bold and brutal structures. The covered area of this project is around 4,200 sft. The form of the structure is mostly in curves and arches. The backyard contains a big lawn where one can enjoy the view of the nearby lush green hills.

The structure is being built with fairfaced brick as a structural/load bearing element which means no cladding will be done later on.

The scope of the works includes the grey structure works and the finishing works and the total duration of the project is 1 year.

The project is on schedule and is expected to complete in December. Currently the plaster works inside have begun. The project delivery is being done by the Cost plus fee delivery method.