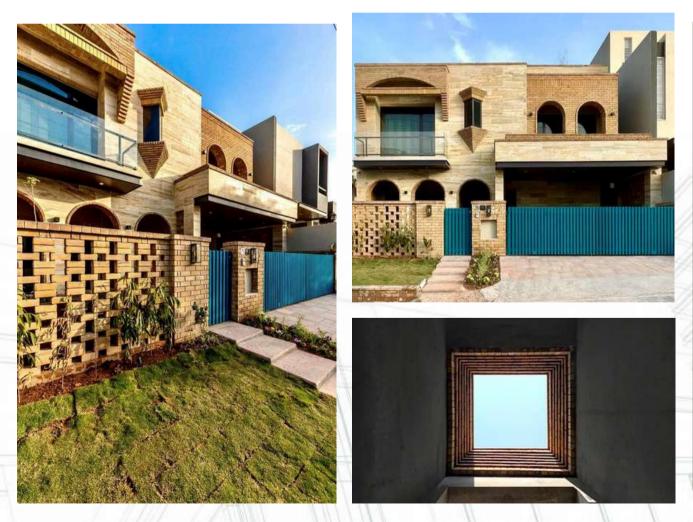

#### 1 Kanal house, DHA-III Islamabad

This 1 Kanal house is designed by Ar. Khizar Farooq who has built a reputation of designing bold and brutal structures. The covered area of this project is around 4,200 sft. The form of the structure is mostly in curves and arches. The backyard contains a big lawn where one can enjoy the view of the nearby lush green hills.

The structure is being built with fairfaced brick as a structural/load bearing element which means no cladding will be done later on.

The scope of the works includes the grey structure works and the finishing works and the total duration of the project is 1 year.

The project is on schedule and is expected to complete in December. Currently the plaster works inside have begun. The project delivery is being done by the Cost plus fee delivery method.