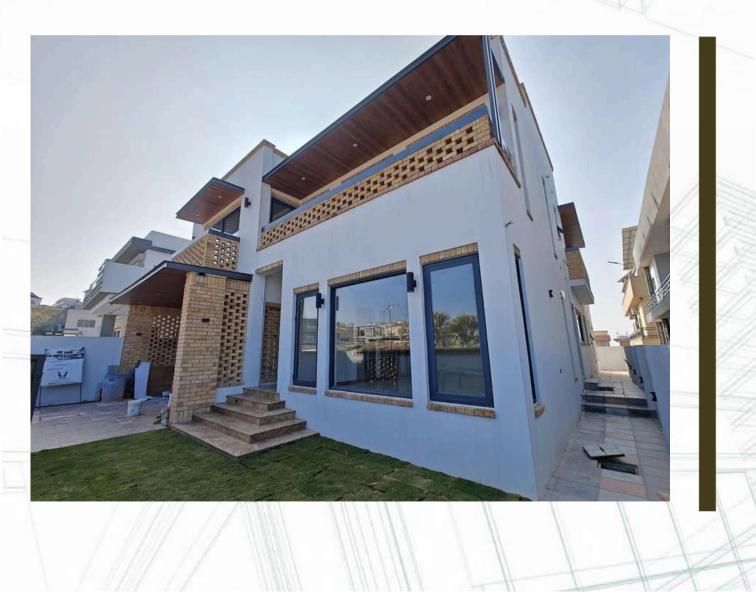

#### 1 Kanal house, DHA-III Islamabad

This 1 Kanal house is designed by Ar. Khizar Farooq who has built a reputation of designing bold and brutal structures. The covered area of this project is around 4,200 sft. The form of the structure is mostly in curves and arches. The backyard contains a big lawn where one can enjoy the view of the nearby lush green hills.

The structure is being built with fairfaced brick as a structural/load bearing element which means no cladding will be done later on.

The scope of the works includes the grey structure works and the finishing works and the total duration of the project is 1 year.

The project is on schedule and is expected to complete in December. Currently the plaster works inside have begun. The project delivery is being done by the Cost plus fee delivery method.