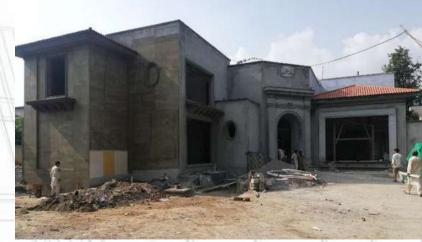

# 5 Kanal House PN Farms, Islamabad

Markhor took on the construction of 5 Kanal Farm house under the supervision of Suhail and Fawad Architects who are the mastermind behind many iconic buildings of Pakistan. The project covers an area of 9,715 sft. It is a fast paced project and the grey structure is completed in a span of 6 months. The finishing works were completed in 7 months.

# 10 Kanal House Gulberg, Isla mabad

This 10 kanal farmhouse is situated in A block of Gulberg Greens. Mr. Usman Cheema, who has been an investor in major development projects in Pakistan is the owner of this farmhouse. His vision and experience in construction industry has allowed both the designer and the contractor to showcase their creativity and expertise in the field of construction.

The project has a covered area of 26,000 sft with a basement, ground floor and first floor. The structure has arches and its classical design stands itself out from the rest of developments in its vicinity.

The grey structure of the project was completed ahead of its schedule which was submitted by the project management team of Markhor Engineering and Construction Services for client to judge the pace and progress of the project.