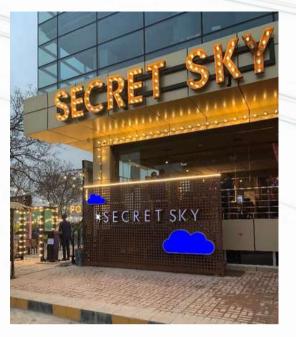

#### Secret Sky Restauarant I-8, Islamabad

Markhor took on the execution of Secret Sky restaurant in Islamabad and completed all the working of indoor and outdoor premises in a span of 20 days. This project is one of the fast tracked projects of Markhor where quick project delivery was required. The project is designed by ORAD.

The restaurant has a seating capacity of 100 people. The first and foremost requirement of the client was fast delivery and no compromise on quality. So, to complete this project in time and deliver the required quality was a challenge in itself. To achieve this, the client was provided a construction schedule along with a procurement schedule and submittals of materials which are going to be used in project. The prompt procurement of material and labour helped Markhor to achieve the required milestones.