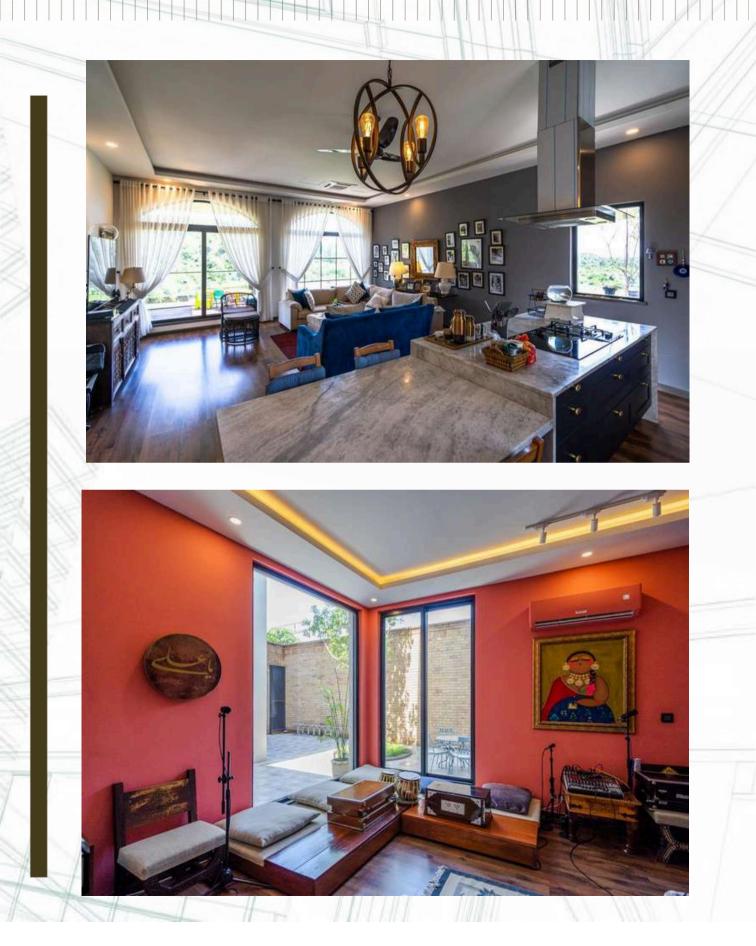

#### 1 Kanal house, DHA-III Islamabad

This 1 Kanal house is designed by Ar. Khizar Farooq who has built a reputation of designing bold and brutal structures. The covered area of this project is around 4,200 sft. The form of the structure is mostly in curves and arches. The backyard contains a big lawn where one can enjoy the view of the nearby lush green hills.

The structure is being built with fairfaced brick as a structural/load bearing element which means no cladding will be done later on.

The scope of the works includes the grey structure works and the finishing works and the total duration of the project is 1 year.

The project is on schedule and is expected to complete in December. Currently the plaster works inside have begun. The project delivery is being done by the Cost plus fee delivery method.