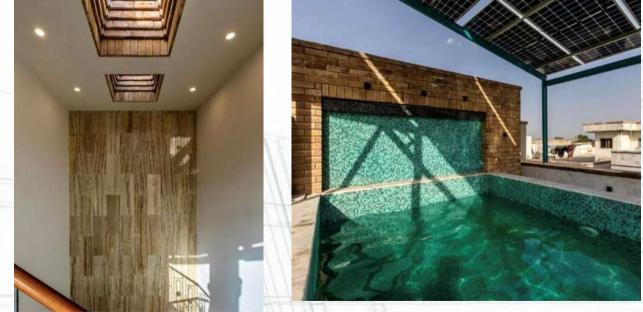

## 1 Kanal House, F-11 Islamabad

This one Kanal house, owned by Mr. Umair Shahid is designed by Suhail and Fawad Architects. The total covered area of the project is 5,500 sft. The scope of works includes the grey structure works and the finishing works. The structure has a swimming pool of the size 30' x 10' on the rooftop. The project was completed in 12 months from excavation till the handing over.