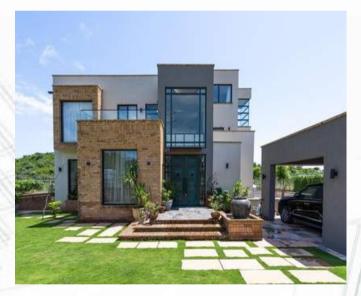

#### 1 Kanal house, DHA-III Islamabad

This 1 Kanal house is designed by Ar. Khizar Farooq who has built a reputation of designing bold and brutal structures. The covered area of this project is around 4,200 sft. The form of the structure is mostly in curves and arches. The backyard contains a big lawn where one can enjoy the view of the nearby lush green hills.

The structure is being built with fairfaced brick as a structural/load bearing element which means no cladding will be done later on.

The scope of the works includes the grey structure works and the finishing works and the total duration of the project is 1 year.

The project is on schedule and is expected to complete in December. Currently the plaster works inside have begun. The project delivery is being done by the Cost plus fee delivery method.