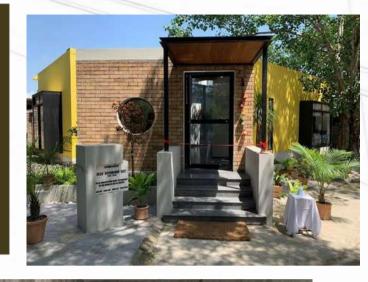

## DeFlambe Restaurant Blue Area, Islamabad

De Flambé, recently opened in the heart of Blue Area right in front of Centaurus, is designed with an exquisite and refined interior that blends elegance with modern aesthetics. The restaurant's interior construction features a sophisticated ambiance created through a combination of luxurious materials and meticulous design elements. The project was completed in 40 days and all works were included in Markhor's scope.