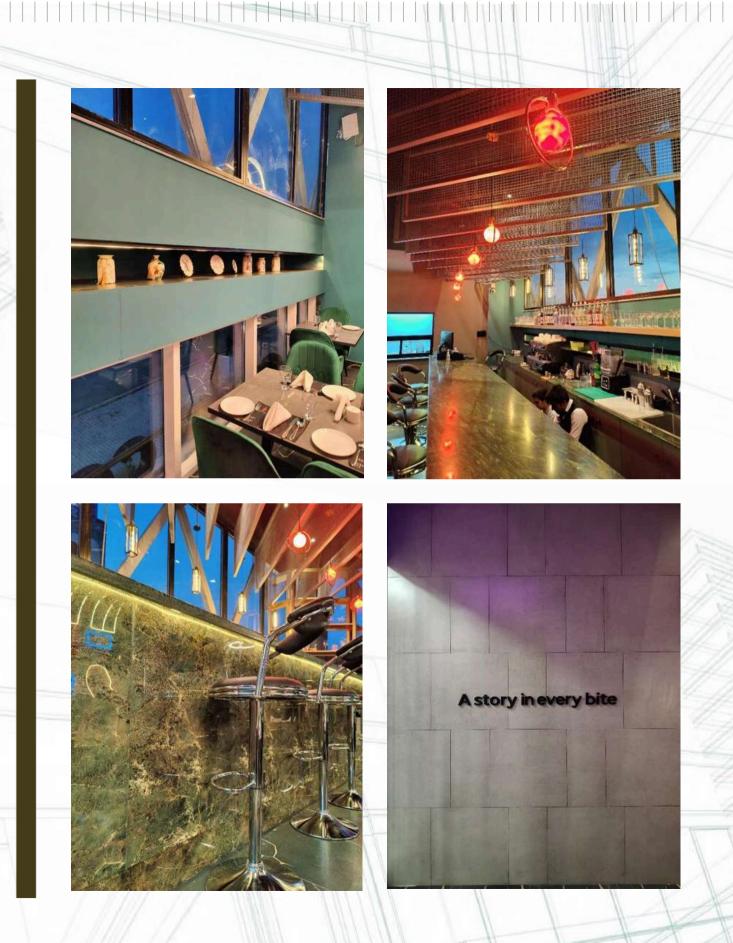

#### Secret Sky Restauarant I-8, Islamabad

Markhor took on the execution of Secret Sky restaurant in Islamabad and completed all the working of indoor and outdoor premises in a span of 20 days. This project is one of the fast tracked projects of Markhor where quick project delivery was required. The project is designed by ORAD.

The restaurant has a seating capacity of 100 people. The first and foremost requirement of the client was fast delivery and no compromise on quality. So, to complete this project in time and deliver the required quality was a challenge in itself. To achieve this, the client was provided a construction schedule along with a procurement schedule and submittals of materials which are going to be used in project. The prompt procurement of material and labour helped Markhor to achieve the required milestones.