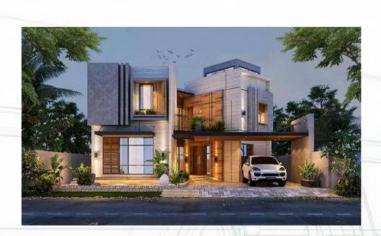

# 5 Kanal House PN Farms, Islamabad

Markhor took on the construction of 5 Kanal Farm house under the supervision of Suhail and Fawad Architects who are the mastermind behind many iconic buildings of Pakistan. The project covers an area of 9,715 sft. It is a fast paced project and the grey structure is completed in a span of 6 months. The finishing works were completed in 7 months.

# 10 Kanal House Gulberg, Isla mabad

This 10 kanal farmhouse is situated in A block of Gulberg Greens. Mr. Usman Cheema, who has been an investor in major development projects in Pakistan is the owner of this farmhouse. His vision and experience in construction industry has allowed both the designer and the contractor to showcase their creativity and expertise in the field of construction.

The project has a covered area of 26,000 sft with a basement, ground floor and first floor. The structure has arches and its classical design stands itself out from the rest of developments in its vicinity.

The grey structure of the project was completed ahead of its schedule which was submitted by the project management team of Markhor Engineering and Construction Services for client to judge the pace and progress of the project.