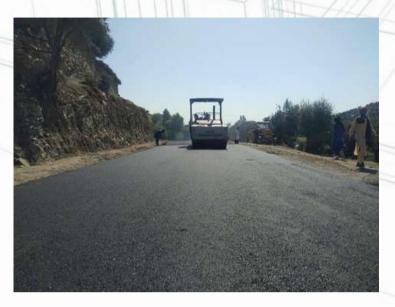

#### Asphalt Wearing Course - AIP Road Devegar

This project involved the execution of a high-quality asphalt wearing course on AIP Road, Devegar, aimed at enhancing durability, safety, and ride comfort for commuters.

Markhor Construction implemented stateof-the-art techniques to ensure compliance with international standards of road construction and surface finishing. This project is a testament to our expertise in delivering high-performance transport infrastructure solutions while prioritizing safety, efficiency, and client satisfaction.