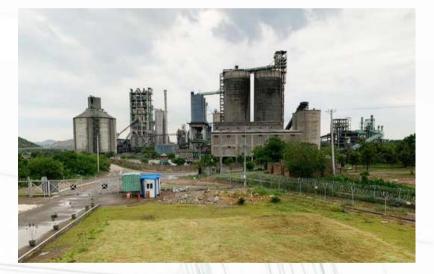

#### Fauji Cement Factory Bhalot.

We took on the renovation works at Fauji Cement Factory, Bhalot. It is a fast paced project and the operation of the facility require the renovations to be done in the shortest duration possible. Markhor Engineering and Construction Services with its impeccable record of delivering projects in time has taken this on as a challenge.