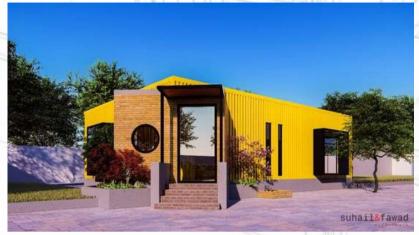

#### Mian Muhammad Arif Memorial Center, a Pre-Fab Structure Rawalpindi.

Mian Mohammad Arif Memorial Center is being constructed for Behbud Association of Pakistan which will be an extension of their head office facilities inside their compound on Tipu Road, Rawalpindi. The design is by Suhail & Fawad Architects who are the mastermind behind many iconic buildings in Pakistan.

The groundbreaking ceremony was held on December 24, 2019. It is designed as a pre-fab structure due to the time constraint. The project needed to be completed in a span of 5 months. Facing many hurdles of the lockdown due to coronavirus, the project is still delivered on time.

The entrance is a masonry structure having gutka tiles on its façade. Extensive landscaping is done to enhance the aesthetics of the training center giving a calm and relaxing environment to the trainees. Pebble stones, slate stones and various planters outside the structure add to the aesthetics of the training center. The brick and steel structure will house various facilities for all age groups associated with Behbud and will be an additional block for specific trainings, meetings and presentations.