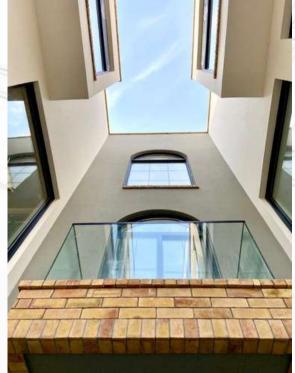

#### 1 Kanal house, DHA-III Islamabad

This 1 Kanal house is designed by Ar. Khizar Farooq who has built a reputation of designing bold and brutal structures. The covered area of this project is around 4,200 sft. The form of the structure is mostly in curves and arches. The backyard contains a big lawn where one can enjoy the view of the nearby lush green hills.

The structure is being built with fairfaced brick as a structural/load bearing element which means no cladding will be done later on.

The scope of the works includes the grey structure works and the finishing works and the total duration of the project is 1 year.