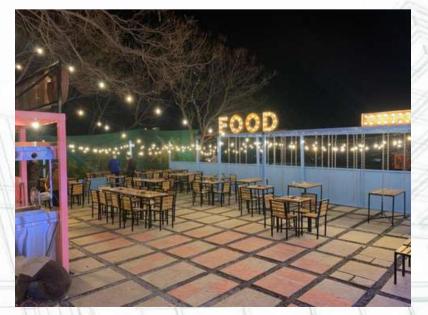

## DeFlambe Restaurant Blue Area, Islamabad

De Flambé, recently opened in the heart of Blue Area right in front of Centaurus, is designed with an exquisite and refined interior that blends elegance with modern aesthetics. The restaurant's interior construction features a sophisticated ambiance created through a combination of luxurious materials and meticulous design elements. The project was completed in 40 days and all works were included in Markhor's scope.