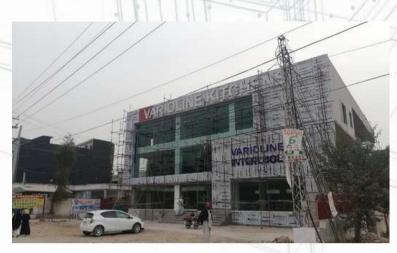

#### Varioline Kitchens Showroom, RWP.

The scope of works included grey structure and finishing works. Structure included Strip Foundation with single basement, Ground + 2 floors, 1 emergency stairs, 2 lifts (1 passenger + 1 cargo). It was designed as an office building and residential apartments at second floor. Total covered area of the project is 42,000 sft

Worked with Electrical and Plumbing consultants for completion of drawings and then worked with respective contractors for work completion as per demand of Client i.e. Varioline.

Handled all the progress Reports and Technical work (Drawings, both Architectural and structural) related to the project in any kind. Worked with Shelter Associates, Jafri Associates and Bakhtiyar Ali and Associates for this project who designed.