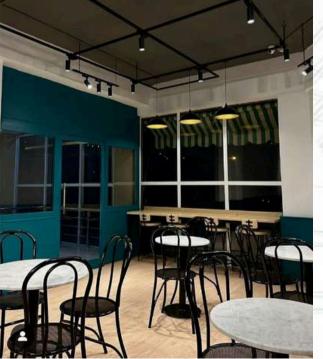

## DeFlambe Restaurant Blue Area, Islamabad

De Flambé, recently opened in the heart of Blue Area right in front of Centaurus, is designed with an exquisite and refined interior that blends elegance with modern aesthetics. The restaurant's interior construction features a sophisticated ambiance created through a combination of luxurious materials and meticulous design elements. The project was completed in 40 days and all works were included in Markhor's scope.