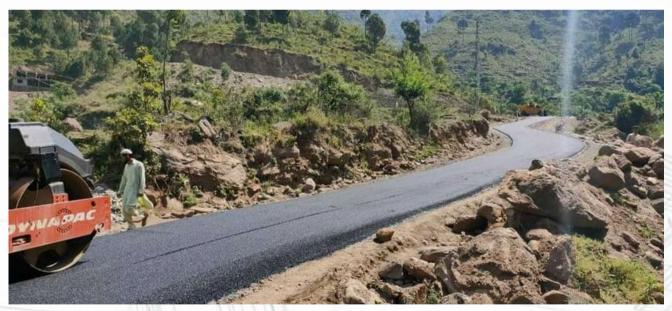

#### Asphalt Wearing Course - AIP Road Devegar

This project involved the execution of a high-quality asphalt wearing course on AIP Road, Devegar, aimed at enhancing durability, safety, and ride comfort for commuters.

Markhor Construction implemented stateof-the-art techniques to ensure compliance with international standards of road construction and surface finishing. This project is a testament to our expertise in delivering high-performance transport infrastructure solutions while prioritizing safety, efficiency, and client satisfaction.