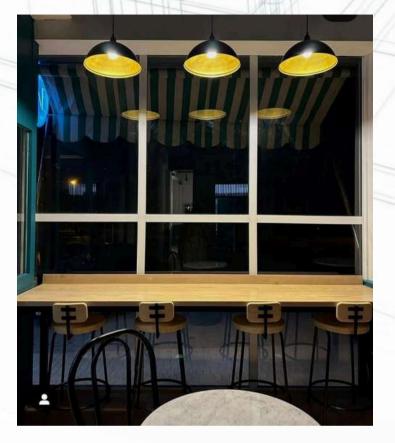

## DeFlambe Restaurant Blue Area, Islamabad

De Flambé, recently opened in the heart of Blue Area right in front of Centaurus, is designed with an exquisite and refined interior that blends elegance with modern aesthetics. The restaurant's interior construction features a sophisticated ambiance created through a combination of luxurious materials and meticulous design elements. The project was completed in 40 days and all works were included in Markhor's scope.