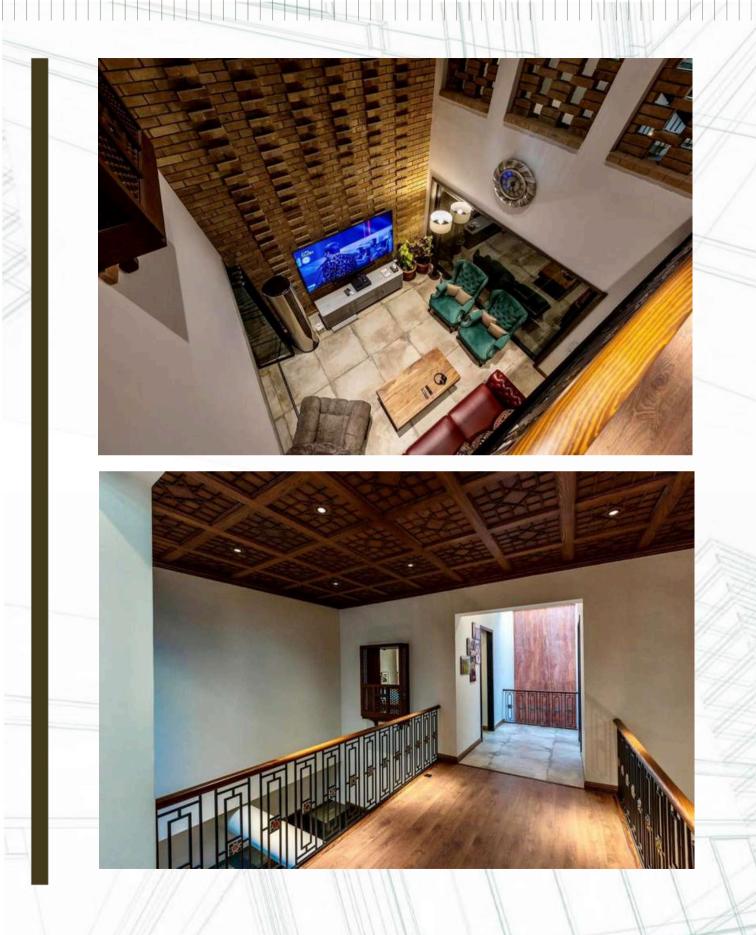

#### 1 Kanal house, DHA-III Islamabad

This 1 Kanal house is designed by Ar. Khizar Farooq who has built a reputation of designing bold and brutal structures. The covered area of this project is around 4,200 sft. The form of the structure is mostly in curves and arches. The backyard contains a big lawn where one can enjoy the view of the nearby lush green hills.

The structure is being built with fairfaced brick as a structural/load bearing element which means no cladding will be done later on.

The scope of the works includes the grey structure works and the finishing works and the total duration of the project is 1 year.

The project is on schedule and is expected to complete in December. Currently the plaster works inside have begun. The project delivery is being done by the Cost plus fee delivery method.