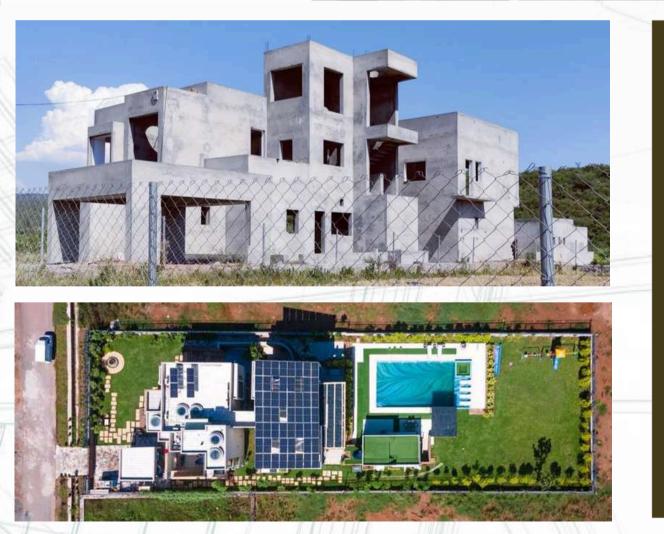

# 10 Kanal House Gulberg, Isla mabad

This 10 kanal farmhouse is situated in A block of Gulberg Greens. Mr. Usman Cheema, who has been an investor in major development projects in Pakistan is the owner of this farmhouse. His vision and experience in construction industry has allowed both the designer and the contractor to showcase their creativity and expertise in the field of construction.

The project has a covered area of 26,000 sft with a basement, ground floor and first floor. The structure has arches and its classical design stands itself out from the rest of developments in its vicinity.

The grey structure of the project was completed ahead of its schedule which was submitted by the project management team of Markhor Engineering and Construction Services for client to judge the pace and progress of the project.