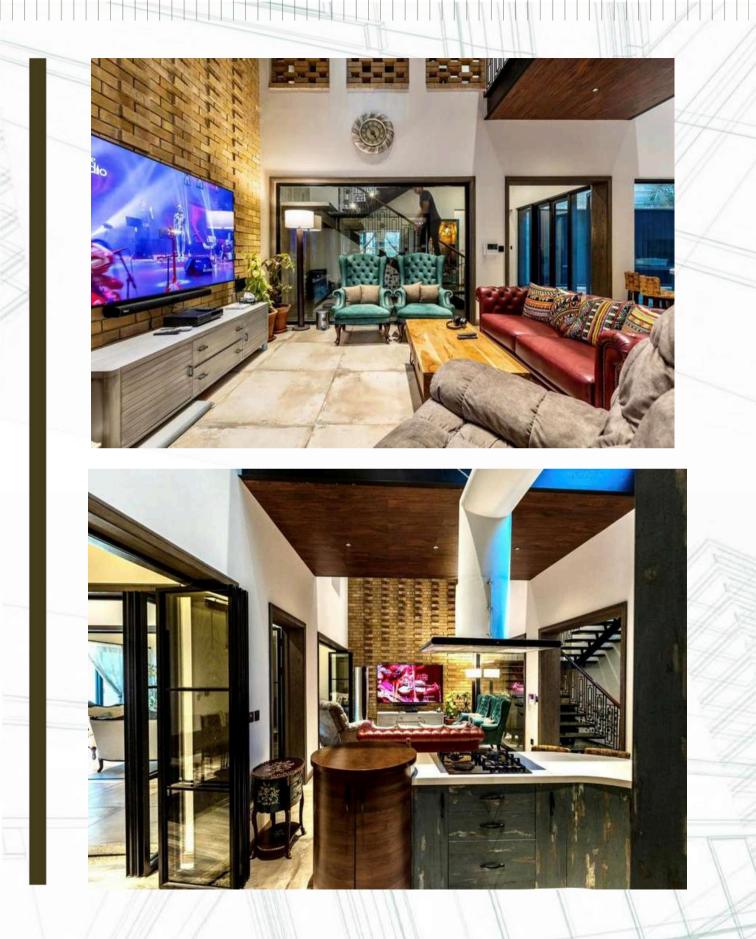

#### 1 Kanal house, DHA-III Islamabad

This 1 Kanal house is designed by Ar. Khizar Farooq who has built a reputation of designing bold and brutal structures. The covered area of this project is around 4,200 sft. The form of the structure is mostly in curves and arches. The backyard contains a big lawn where one can enjoy the view of the nearby lush green hills.

The structure is being built with fairfaced brick as a structural/load bearing element which means no cladding will be done later on.

The scope of the works includes the grey structure works and the finishing works and the total duration of the project is 1 year.

The project is on schedule and is expected to complete in December. Currently the plaster works inside have begun. The project delivery is being done by the Cost plus fee delivery method.