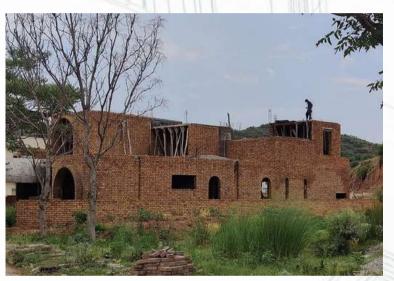

#### 1 Kanal house, DHA-III Islamabad

This 1 Kanal house is designed by Ar. Khizar Farooq who has built a reputation of designing bold and brutal structures. The covered area of this project is around 4,200 sft. The form of the structure is mostly in curves and arches. The backyard contains a big lawn where one can enjoy the view of the nearby lush green hills.

The structure is being built with fairfaced brick as a structural/load bearing element which means no cladding will be done later on.

The scope of the works includes the grey structure works and the finishing works and the total duration of the project is 1 year.

The project is on schedule and is expected to complete in December. Currently the plaster works inside have begun. The project delivery is being done by the Cost plus fee delivery method.