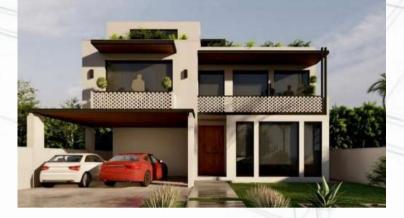

#### 1 Kanal house, DHA-III Islamabad

This 1 Kanal house is designed by Ar. Khizar Farooq who has built a reputation of designing bold and brutal structures. The covered area of this project is around 4,200 sft. The form of the structure is mostly in curves and arches. The backyard contains a big lawn where one can enjoy the view of the nearby lush green hills.

The structure is being built with fairfaced brick as a structural/load bearing element which means no cladding will be done later on.

The scope of the works includes the grey structure works and the finishing works and the total duration of the project is 1 year.