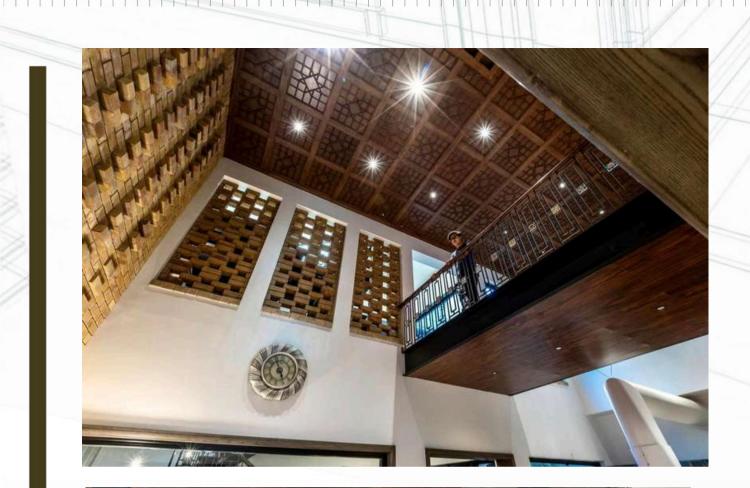

#### 1 Kanal house, DHA-III Islamabad

This 1 Kanal house is designed by Ar. Khizar Farooq who has built a reputation of designing bold and brutal structures. The covered area of this project is around 4,200 sft. The form of the structure is mostly in curves and arches. The backyard contains a big lawn where one can enjoy the view of the nearby lush green hills.

The structure is being built with fairfaced brick as a structural/load bearing element which means no cladding will be done later on.

The scope of the works includes the grey structure works and the finishing works and the total duration of the project is 1 year.

The project is on schedule and is expected to complete in December. Currently the plaster works inside have begun. The project delivery is being done by the Cost plus fee delivery method.