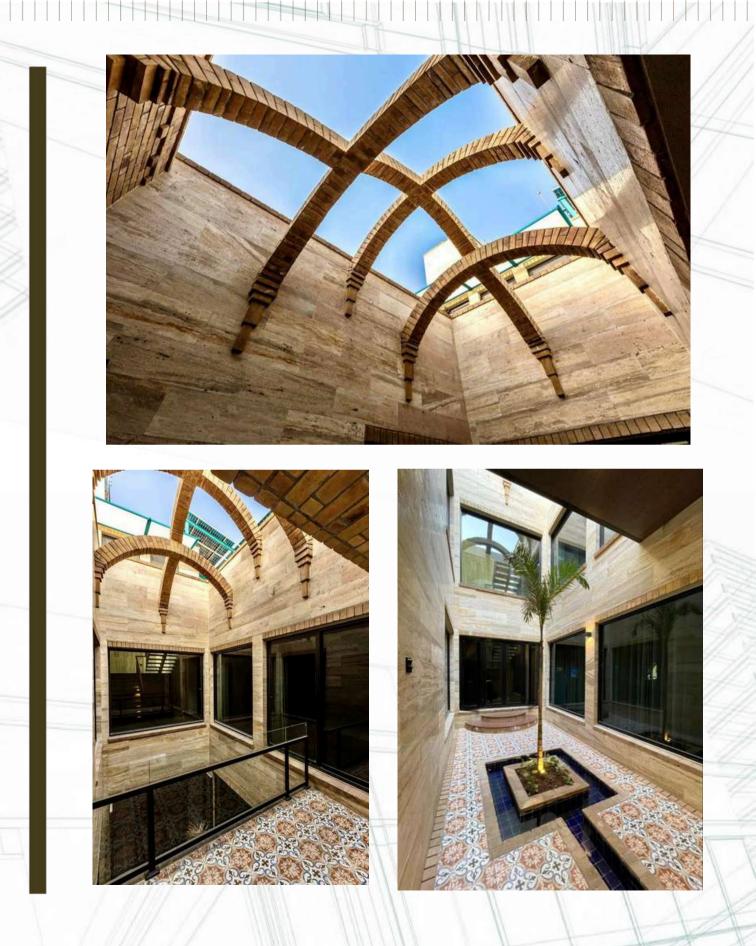

#### 1 Kanal house, DHA-III Islamabad

This 1 Kanal house is designed by Ar. Khizar Farooq who has built a reputation of designing bold and brutal structures. The covered area of this project is around 4,200 sft. The form of the structure is mostly in curves and arches. The backyard contains a big lawn where one can enjoy the view of the nearby lush green hills.

The structure is being built with fairfaced brick as a structural/load bearing element which means no cladding will be done later on.

The scope of the works includes the grey structure works and the finishing works and the total duration of the project is 1 year.

The project is on schedule and is expected to complete in December. Currently the plaster works inside have begun. The project delivery is being done by the Cost plus fee delivery method.