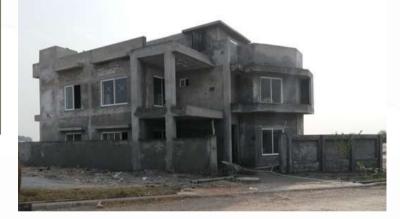

#### 3 Kanal Villa, F-6 Islamabad

The Kiyani residence is a 3 Kanal villa in F-6/3, under construction by Markhor Engineering and Construction Services. The project is designed by Ar. Usman Khan of Impact Design International. The total covered are of the project is 15,570 sft. The scope of the project includes both the grey structure and the finishing works.

The grey structure of the project is completed in a span of 6 months. The structure includes basement, ground floor and first floor.

The design is a mixture of modern and classical architecture. It is a state of the art project in the heart of F-6 due to the quality work delivered by Markhor. The finishing works are in progress and are expected to complete in the next 4 months.