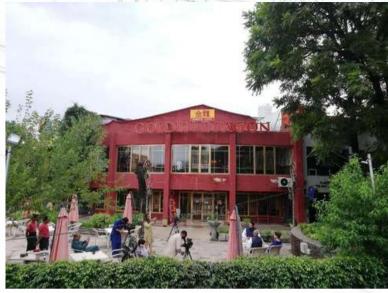

#### Golden Dragon Restaurant F-7, Islamabad.

Renovation works at the Chinese Restaurant, named Golden Dragon in F-7 Islamabad. It is a double storey restaurant at the heart of Round Market in F-7/3.

The scope of work included remodeling of the whole restaurant. Both exterior and interior of the restaurant were redesigned and renovated as per the modern trends in architecture and construction. The design belongs to our esteemed associate, Naveed Aslam Architects.