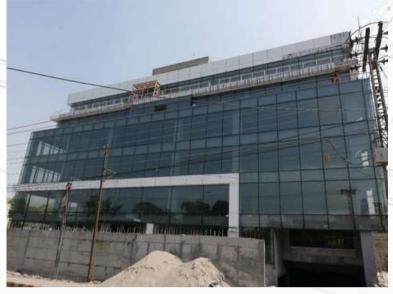

## Coca Cola Head Office MM Alam Ext Road Lahore

Completed excavation the to project from Grey Structure completion. Structure included Raft Foundation with single basement, Ground + 5 floors, 2 emergency stairs, 3 lifts (2 passenger + 1 cargo). Building was designed as an office building. Total covered area of the project is 67,000 sqft.

Worked with Electrical and Plumbing consultants for completion of drawings and then worked with respective contractors for work completion as per demand of Client i.e. Varioline.

Handled all the progress Reports and Technical work (Drawings, both Architectural and structural) related to the project in any kind. Worked with Shelter Associates, Jafri Associates and Bakhtiyar Ali and Associates for this project who designed.