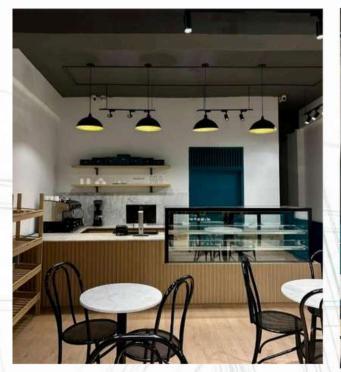

## DeFlambe Restaurant Blue Area, Islamabad

De Flambé, recently opened in the heart of Blue Area right in front of Centaurus, is designed with an exquisite and refined interior that blends elegance with modern aesthetics. The restaurant's interior construction features a sophisticated ambiance created through a combination of luxurious materials and meticulous design elements. The project was completed in 40 days and all works were included in Markhor's scope.