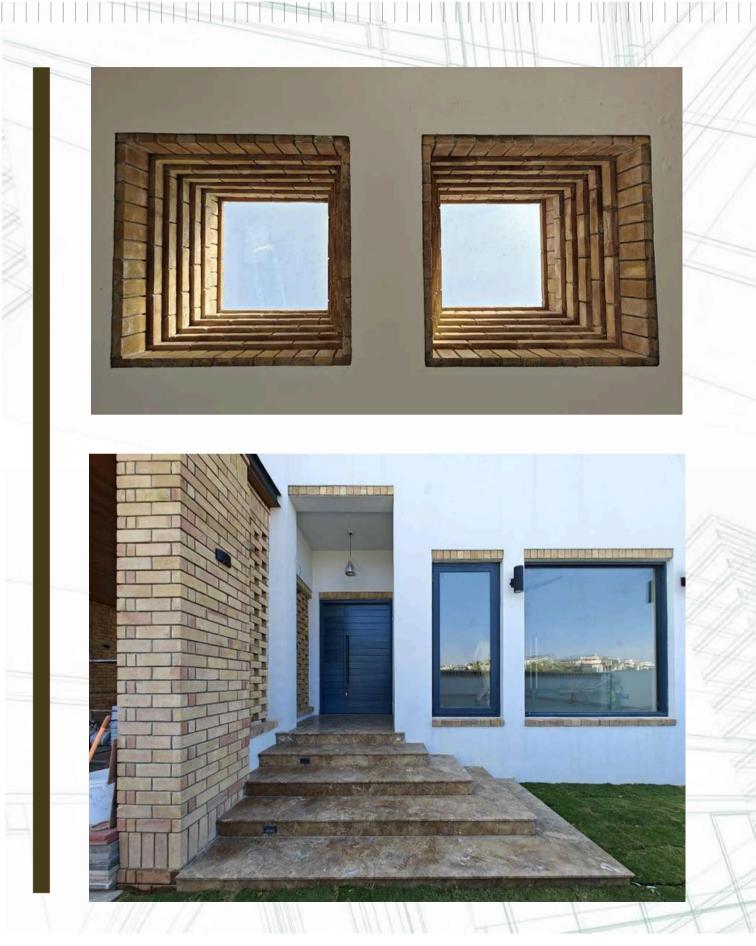

#### 1 Kanal house, DHA-III Islamabad

This 1 Kanal house is designed by Ar. Khizar Farooq who has built a reputation of designing bold and brutal structures. The covered area of this project is around 4,200 sft. The form of the structure is mostly in curves and arches. The backyard contains a big lawn where one can enjoy the view of the nearby lush green hills.

The structure is being built with fairfaced brick as a structural/load bearing element which means no cladding will be done later on.

The scope of the works includes the grey structure works and the finishing works and the total duration of the project is 1 year.