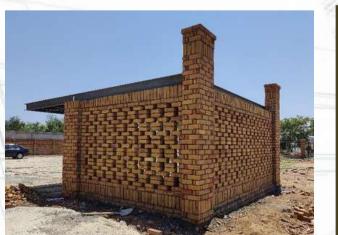

#### Mian Muhammad Arif Memorial Center, a Pre-Fab Structure Rawalpindi.

Mian Mohammad Arif Memorial Center is being constructed for Behbud Association of Pakistan which will be an extension of their head office facilities inside their compound on Tipu Road, Rawalpindi. The design is by Suhail & Fawad Architects who are the mastermind behind many iconic buildings in Pakistan.

The groundbreaking ceremony was held on December 24, 2019. It is designed as a pre-fab structure due to the time constraint. The project needed to be completed in a span of 5 months. Facing many hurdles of the lockdown due to coronavirus, the project is still delivered on time.

The entrance is a masonry structure having gutka tiles on its façade. Extensive landscaping is done to enhance the aesthetics of the training center giving a calm and relaxing environment to the trainees. Pebble stones, slate stones and various planters outside the structure add to the aesthetics of the training center. The brick and steel structure will house various facilities for all age groups associated with Behbud and will be an additional block for specific trainings, meetings and presentations.