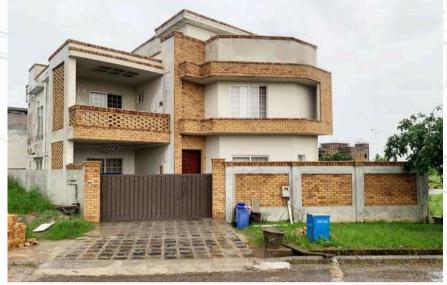

#### 1 Kanal House, Bahria Enclave Islamabad

This one Kanal house, named as Pamela House is designed by Suhail and Fawad Architects who entrusted Markhor due to our excellent past working experience with the design firm. The total covered area of the project is 5,200 sft. The scope of works included the grey structure works and the finishing works.

#### 1 Kanal house, DHA-III Islamabad

This 1 Kanal house is designed by Ar. Khizar Farooq who has built a reputation of designing bold and brutal structures. The covered area of this project is around 4,200 sft. The form of the structure is mostly in curves and arches. The backyard contains a big lawn where one can enjoy the view of the nearby lush green hills.

The structure is being built with fairfaced brick as a structural/load bearing element which means no cladding will be done later on.

The scope of the works includes the grey structure works and the finishing works and the total duration of the project is 1 year.

The project is on schedule and is expected to complete in December. Currently the plaster works inside have begun. The project delivery is being done by the Cost plus fee delivery method.