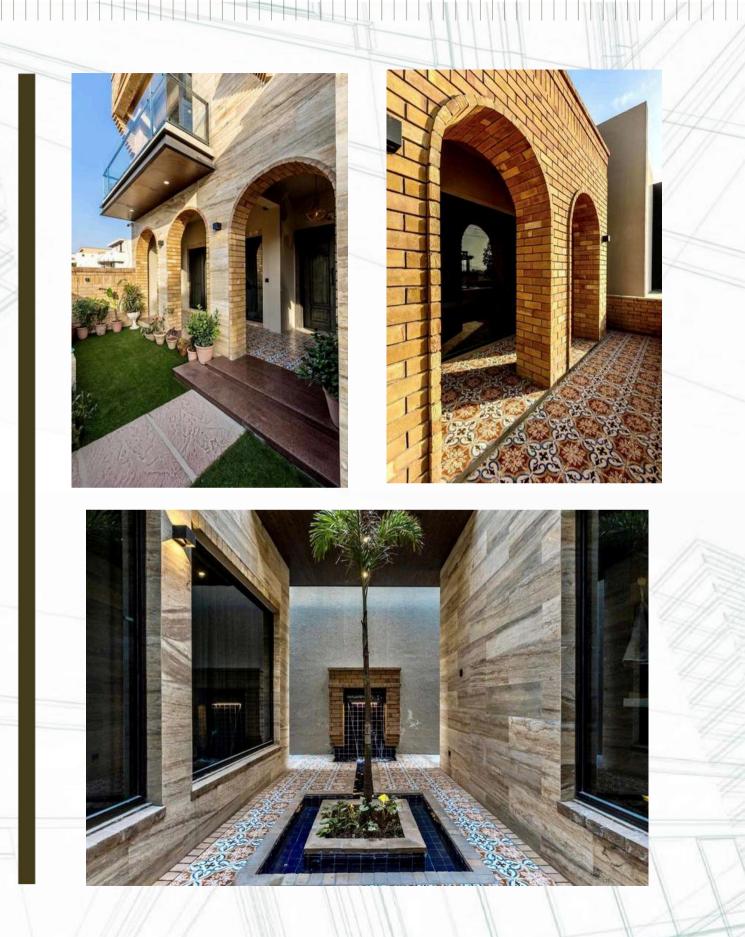

#### 1 Kanal house, DHA-III Islamabad

This 1 Kanal house is designed by Ar. Khizar Farooq who has built a reputation of designing bold and brutal structures. The covered area of this project is around 4,200 sft. The form of the structure is mostly in curves and arches. The backyard contains a big lawn where one can enjoy the view of the nearby lush green hills.

The structure is being built with fairfaced brick as a structural/load bearing element which means no cladding will be done later on.

The scope of the works includes the grey structure works and the finishing works and the total duration of the project is 1 year.

The project is on schedule and is expected to complete in December. Currently the plaster works inside have begun. The project delivery is being done by the Cost plus fee delivery method.