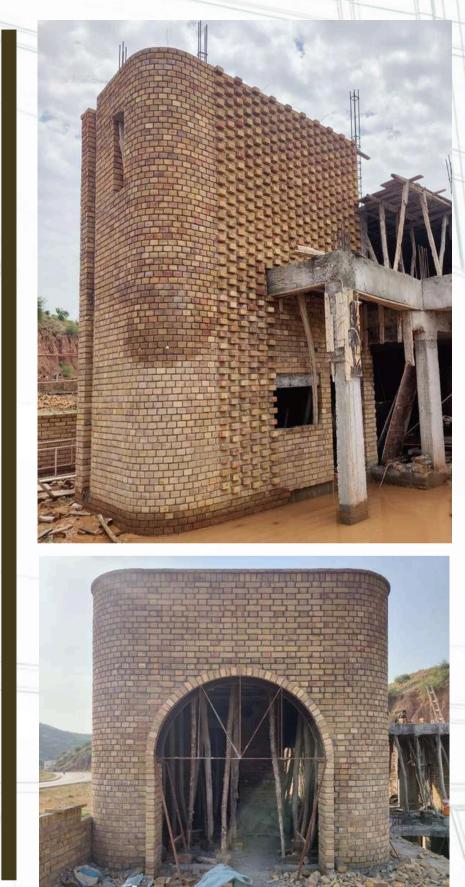

#### 1 Kanal house, DHA-III Islamabad

This 1 Kanal house is designed by Ar. Khizar Farooq who has built a reputation of designing bold and brutal structures. The covered area of this project is around 4,200 sft. The form of the structure is mostly in curves and arches. The backyard contains a big lawn where one can enjoy the view of the nearby lush green hills.

The structure is being built with fairfaced brick as a structural/load bearing element which means no cladding will be done later on.

The scope of the works includes the grey structure works and the finishing works and the total duration of the project is 1 year.

The project is on schedule and is expected to complete in December. Currently the plaster works inside have begun. The project delivery is being done by the Cost plus fee delivery method.