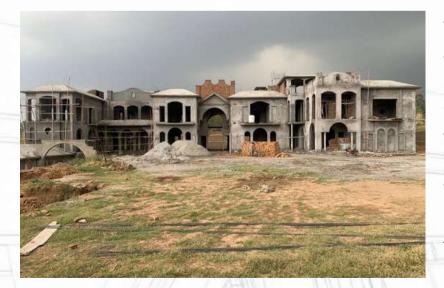

# 10 Kanal House Gulberg, Isla mabad

This 10 kanal farmhouse is situated in A block of Gulberg Greens. Mr. Usman Cheema, who has been an investor in major development projects in Pakistan is the owner of this farmhouse. His vision and experience in construction industry has allowed both the designer and the contractor to showcase their creativity and expertise in the field of construction.

The project has a covered area of 26,000 sft with a basement, ground floor and first floor. The structure has arches and its classical design stands itself out from the rest of developments in its vicinity.

The grey structure of the project was completed ahead of its schedule which was submitted by the project management team of Markhor Engineering and Construction Services for client to judge the pace and progress of the project.