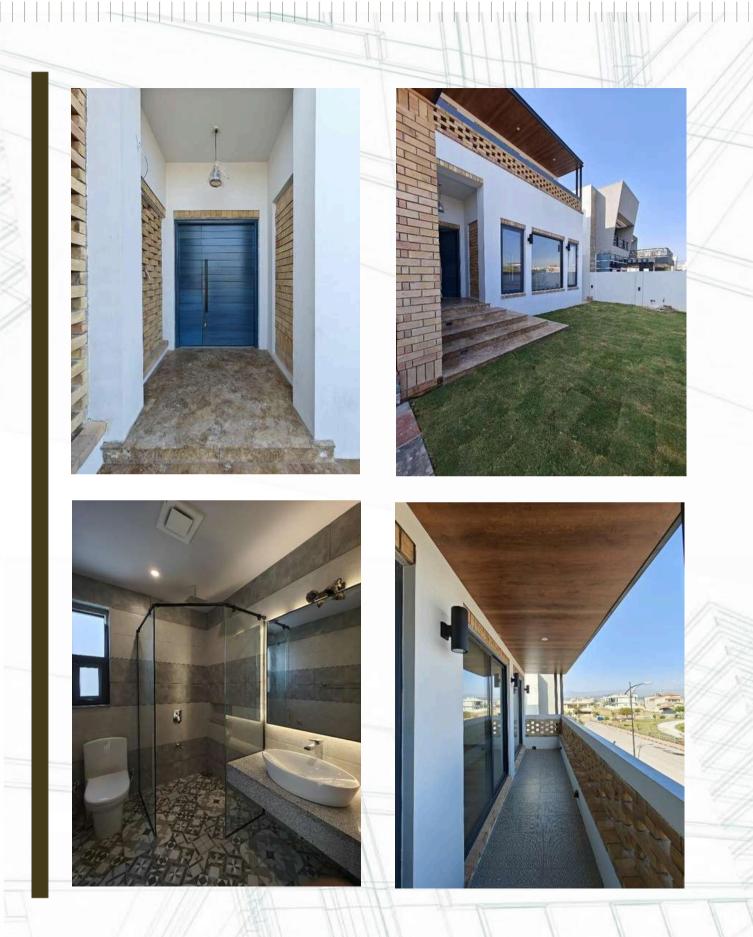

#### 1 Kanal house, DHA-III Islamabad

This 1 Kanal house is designed by Ar. Khizar Farooq who has built a reputation of designing bold and brutal structures. The covered area of this project is around 4,200 sft. The form of the structure is mostly in curves and arches. The backyard contains a big lawn where one can enjoy the view of the nearby lush green hills.

The structure is being built with fairfaced brick as a structural/load bearing element which means no cladding will be done later on.

The scope of the works includes the grey structure works and the finishing works and the total duration of the project is 1 year.