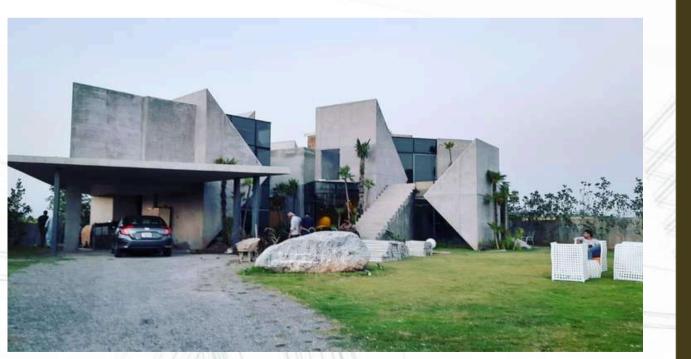

#### 2 Kanal Lamp House Bahria Enclave, Islamabad

Lamp house' is designed by ORAD (Office of Radical Architectural Disciplines) who are the mastermind behind the designs of BLT, Chikpat, Chikachino, and Wild Wings to name a few. This project is spread over 2 Kanals in sector C-2 of Bahria Enclave, Islamabad. The grey structure was completed in 8 months time.