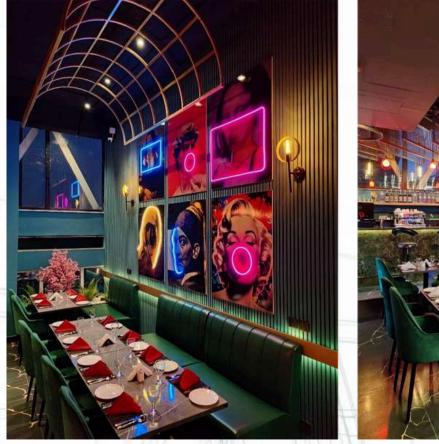

## DeFlambe Restaurant Blue Area, Islamabad

De Flambé, recently opened in the heart of Blue Area right in front of Centaurus, is designed with an exquisite and refined interior that blends elegance with modern aesthetics. The restaurant's interior construction features a sophisticated ambiance created through a combination of luxurious materials and meticulous design elements. The project was completed in 40 days and all works were included in Markhor's scope.