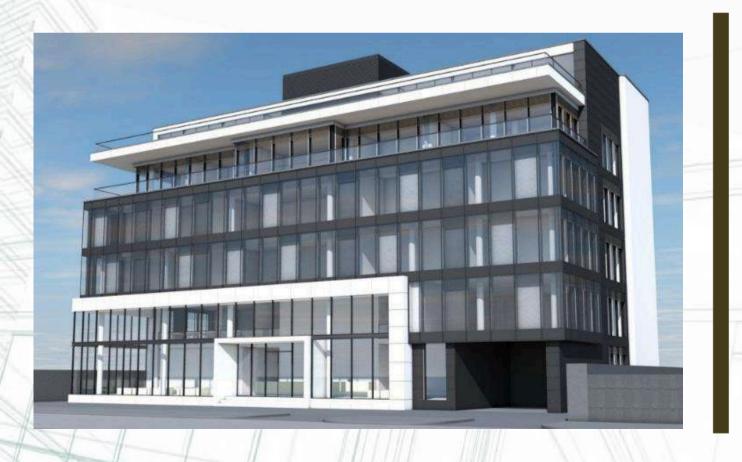

## Verandah Apartment Building E-11, Islamabad

Provided Project Management & Supervision services during construction of an apartment building in E-11, Islamabad. Verandah is a 10 storey apartment building with covered 100,000 sft covered area.

The planning and scheduling was done on Primavera for the above said project. The Procurement schedule for materials was developed and implemented on site.

Supervision services included quality assurance and quality control. Special emphasis was put on checking the specification of the materials used at site.