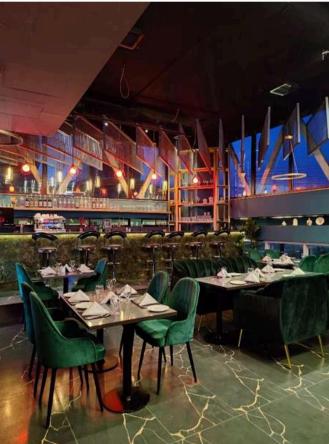

## DeFlambe Restaurant Blue Area, Islamabad

De Flambé, recently opened in the heart of Blue Area right in front of Centaurus, is designed with an exquisite and refined interior that blends elegance with modern aesthetics. The restaurant's interior construction features a sophisticated ambiance created through a combination of luxurious materials and meticulous design elements. The project was completed in 40 days and all works were included in Markhor's scope.