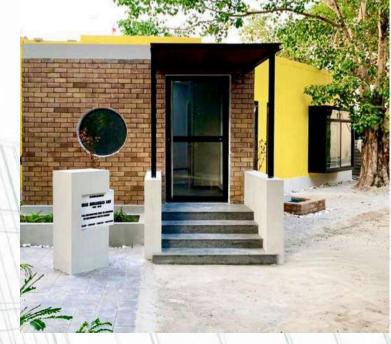

#### Mian Muhammad Arif Memorial Center, a Pre-Fab Structure Rawalpindi.

Mian Mohammad Arif Memorial Center is being constructed for Behbud Association of Pakistan which will be an extension of their head office facilities inside their compound on Tipu Road, Rawalpindi. The design is by Suhail & Fawad Architects who are the mastermind behind many iconic buildings in Pakistan.

The groundbreaking ceremony was held on December 24, 2019. It is designed as a pre-fab structure due to the time constraint. The project needed to be completed in a span of 5 months. Facing many hurdles of the lockdown due to coronavirus, the project is still delivered on time.

The entrance is a masonry structure having gutka tiles on its façade. Extensive landscaping is done to enhance the aesthetics of the training center giving a calm and relaxing environment to the trainees. Pebble stones, slate stones and various planters outside the structure add to the aesthetics of the training center. The brick and steel structure will house various facilities for all age groups associated with Behbud and will be an additional block for specific trainings, meetings and presentations.