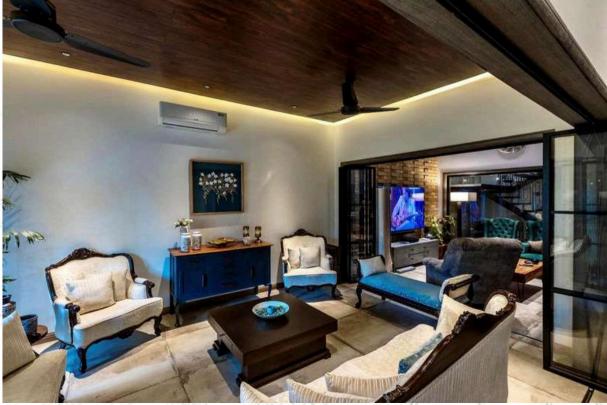

# 5 Kanal House PN Farms, Islamabad

Markhor took on the construction of 5 Kanal Farm house under the supervision of Suhail and Fawad Architects who are the mastermind behind many iconic buildings of Pakistan. The project covers an area of 9,715 sft. It is a fast paced project and the grey structure is completed in a span of 6 months. The finishing works were completed in 7 months.

# 10 Kanal House Gulberg, Isla mabad

This 10 kanal farmhouse is situated in A block of Gulberg Greens. Mr. Usman Cheema, who has been an investor in major development projects in Pakistan is the owner of this farmhouse. His vision and experience in construction industry has allowed both the designer and the contractor to showcase their creativity and expertise in the field of construction.

The project has a covered area of 26,000 sft with a basement, ground floor and first floor. The structure has arches and its classical design stands itself out from the rest of developments in its vicinity.

The grey structure of the project was completed ahead of its schedule which was submitted by the project management team of Markhor Engineering and Construction Services for client to judge the pace and progress of the project.