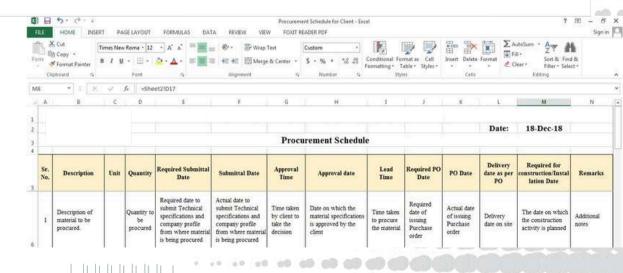

The planning and scheduling was done on Primavera for the above said project. The Procurement schedule for materials was developed and implemented on site.

Supervision services included quality assurance and quality control. Special emphasis was put on checking the specification of the materials used at site.

# **Project Management Tools**

A project can be organized and tracked using special tools. Tools used to track projects can be as simple as charting progress on a whiteboard or as complex as specialized project management software. A project manager can create charts in word processing or spreadsheet programs or use specialized software. Some examples of project management tools include:

Dashboards
Gantt charts
Project scheduling
Resource planning
Team collaboration
Time recording and tracking
Issue tracking
Project reporting for specific project concerns.
Daily & Monthly Progress Reports