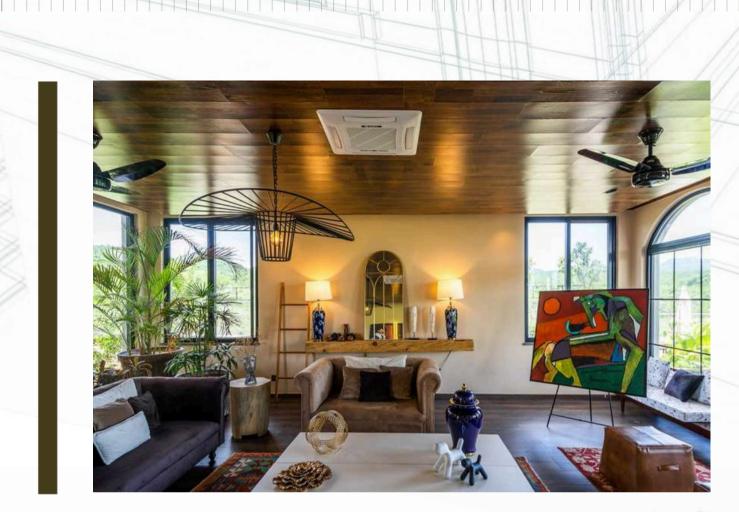

#### 4 Kanal Farm House Gulberg Greens, Islamabad

This unique design is none other by Saif Ullah Siddiqi, Principal Architect of DB Studios, a renowned architectural firm in Pakistan. This one of its kind design depicts the modern trends in residential construction.

The Project management services were provided by the skilled team of Markhor Construction on this farm house project of 4 Kanal area in Gulberg Greens, Islamabad.