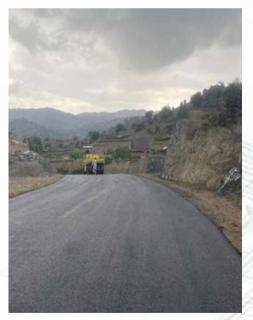

#### Asphalt Wearing Course - AIP Road Devegar

This project involved the execution of a high-quality asphalt wearing course on AIP Road, Devegar, aimed at enhancing durability, safety, and ride comfort for commuters.

Markhor Construction implemented stateof-the-art techniques to ensure compliance with international standards of road construction and surface finishing. This project is a testament to our expertise in delivering high-performance transport infrastructure solutions while prioritizing safety, efficiency, and client satisfaction.