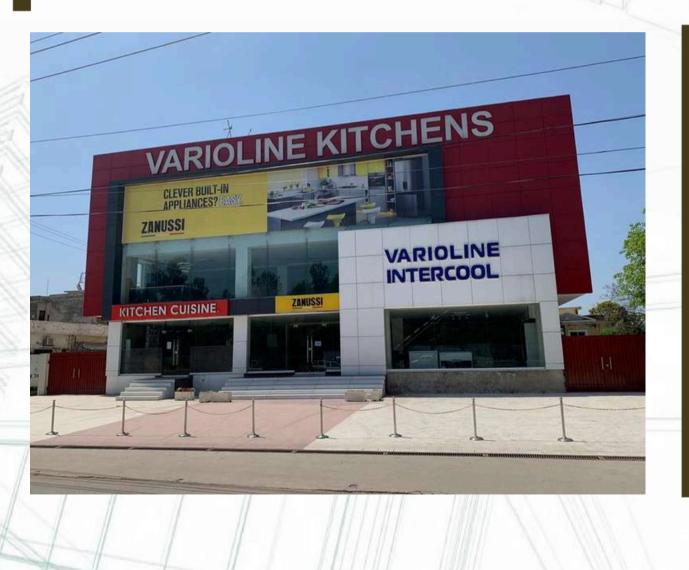

#### Varioline Kitchens Showroom, RWP.

The scope of works included grey structure and finishing works. Structure included Strip Foundation with single basement, Ground + 2 floors, 1 emergency stairs, 2 lifts (1 passenger + 1 cargo). It was designed as an office building and residential apartments at second floor. Total covered area of the project is 42,000 sft

Worked with Electrical and Plumbing consultants for completion of drawings and then worked with respective contractors for work completion as per demand of Client i.e. Varioline.

Handled all the progress Reports and Technical work (Drawings, both Architectural and structural) related to the project in any kind. Worked with Shelter Associates, Jafri Associates and Bakhtiyar Ali and Associates for this project who designed.