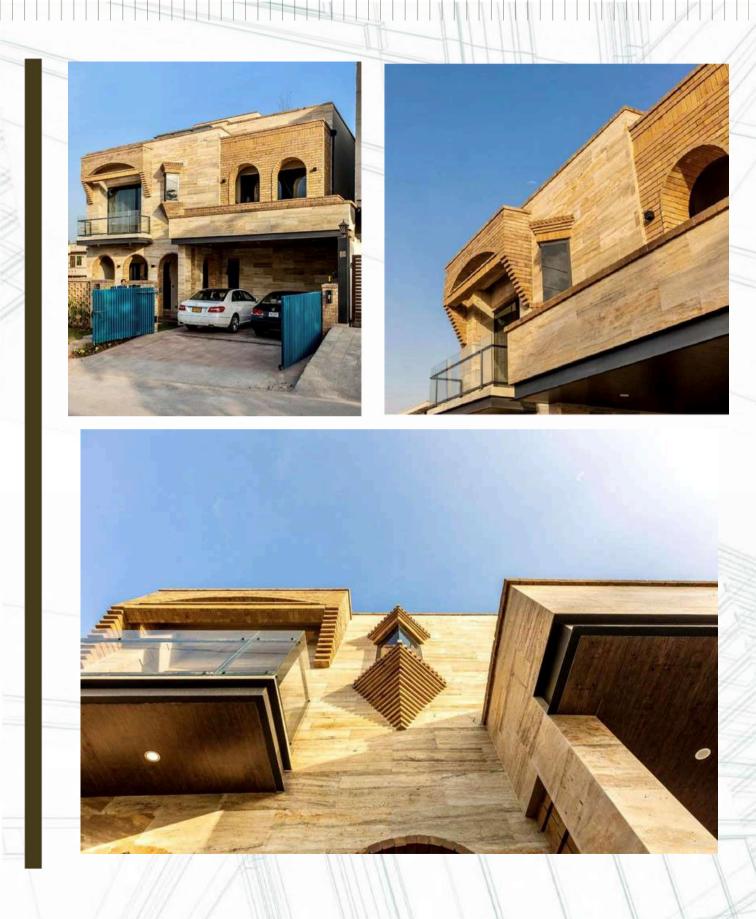

#### 1 Kanal house, DHA-III Islamabad

This 1 Kanal house is designed by Ar. Khizar Farooq who has built a reputation of designing bold and brutal structures. The covered area of this project is around 4,200 sft. The form of the structure is mostly in curves and arches. The backyard contains a big lawn where one can enjoy the view of the nearby lush green hills.

The structure is being built with fairfaced brick as a structural/load bearing element which means no cladding will be done later on.

The scope of the works includes the grey structure works and the finishing works and the total duration of the project is 1 year.

The project is on schedule and is expected to complete in December. Currently the plaster works inside have begun. The project delivery is being done by the Cost plus fee delivery method.