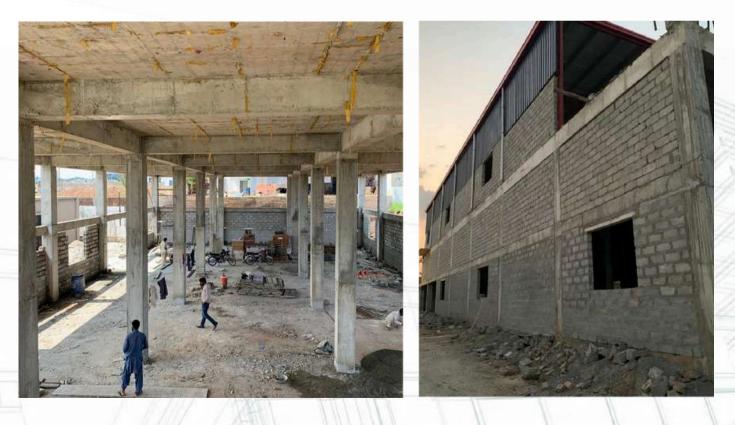

## 4 Storey Commercial Plaza Al-Kabir Town, Lahore.

Showcasing our expertise in construction of frame structure, Markhor Engineering and Construction Services just recently completed a 4 storey frame structure which is going to be the center of commercial activities in the hub of business zone of phase 2 of Al-Kabir town, located on Raiwind road. The grey structure of the building was completed in 4 months and finishing took 2 more months enabling us to deliver another fast-tracking project on time as per the demands of the client.

## 12 Marla Commercial Bahria Enclave

Markhor Engineering and Construction Services built 12 Marla commercial in the heart of commercial zone of Bahria Enclave. The covered area of the project is 11,000 sft. The scope of the works included complete turnkey solution. The grey structure was completed in 6 months since the start of the project.

This is Markhor' tenth commercial project

which is a testament to our expertise of manpower, machinery and technical abilities in the field of construction.