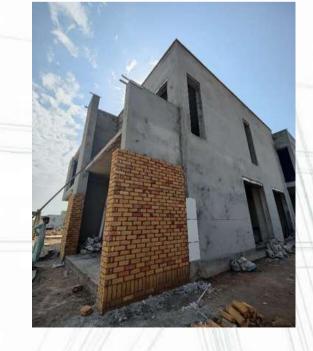

#### 1 Kanal house, DHA-III Islamabad

This 1 Kanal house is designed by Ar. Khizar Farooq who has built a reputation of designing bold and brutal structures. The covered area of this project is around 4,200 sft. The form of the structure is mostly in curves and arches. The backyard contains a big lawn where one can enjoy the view of the nearby lush green hills.

The structure is being built with fairfaced brick as a structural/load bearing element which means no cladding will be done later on.

The scope of the works includes the grey structure works and the finishing works and the total duration of the project is 1 year.

The project is on schedule and is expected to complete in December. Currently the plaster works inside have begun. The project delivery is being done by the Cost plus fee delivery method.