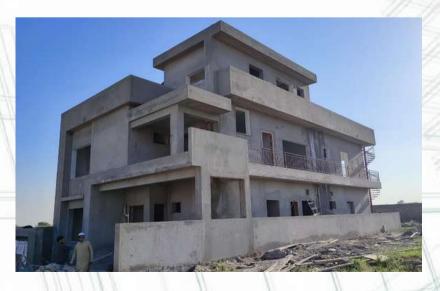

#### 3 Kanal Villa, F-6 Islamabad

The Kiyani residence is a 3 Kanal villa in F-6/3, under construction by Markhor Engineering and Construction Services. The project is designed by Ar. Usman Khan of Impact Design International. The total covered are of the project is 15,570 sft. The scope of the project includes both the grey structure and the finishing works.

The grey structure of the project is completed in a span of 6 months. The structure includes basement, ground floor and first floor.

The design is a mixture of modern and classical architecture. It is a state of the art project in the heart of F-6 due to the quality work delivered by Markhor. The finishing works are in progress and are expected to complete in the next 4 months.