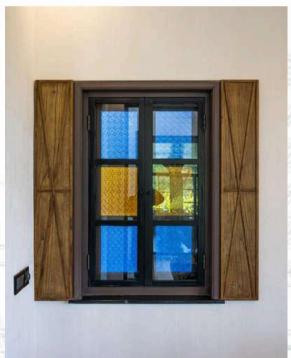

#### 1 Kanal house, DHA-III Islamabad

This 1 Kanal house is designed by Ar. Khizar Farooq who has built a reputation of designing bold and brutal structures. The covered area of this project is around 4,200 sft. The form of the structure is mostly in curves and arches. The backyard contains a big lawn where one can enjoy the view of the nearby lush green hills.

The structure is being built with fairfaced brick as a structural/load bearing element which means no cladding will be done later on.

The scope of the works includes the grey structure works and the finishing works and the total duration of the project is 1 year.