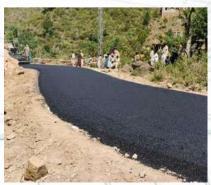

#### Development Work -Nansir Road

The Development Work at Nansir Road encompassed a comprehensive upgrade and rehabilitation to transform the roadway into a modern, durable, and efficient transport corridor.

Markhor Construction took charge of every aspect of the development, from preliminary groundwork to the final finishing touches, ensuring alignment with international standards of road engineering. The successful completion of the Nansir Road Development Work highlights our expertise in road infrastructure projects, combining technical proficiency, attention to detail, and a customer-centric approach.