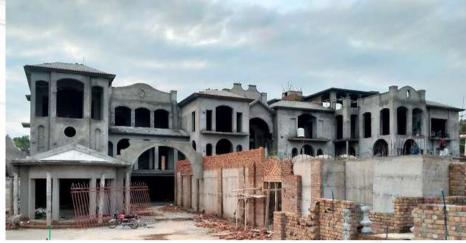

### 4 Kanal House F-6, Islamabad

Supervised the project from excavation to Grey Structure completion. Structure included Ground + 1 floor with covered area of 12,000 sft. Building was designed as a residential building.

It was designed by our esteemed associates, Naveed Aslam Architects.