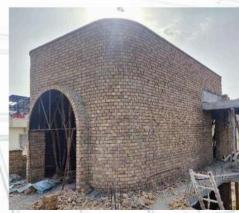

#### Mian Muhammad Arif Memorial Center, a Pre-Fab Structure Rawalpindi.

Mian Mohammad Arif Memorial Center is being constructed for Behbud Association of Pakistan which will be an extension of their head office facilities inside their compound on Tipu Road, Rawalpindi. The design is by Suhail & Fawad Architects who are the mastermind behind many iconic buildings in Pakistan.

The groundbreaking ceremony was held on December 24, 2019. It is designed as a pre-fab structure due to the time constraint. The project needed to be completed in a span of 5 months. Facing many hurdles of the lockdown due to coronavirus, the project is still delivered on time.

The entrance is a masonry structure having gutka tiles on its façade. Extensive landscaping is done to enhance the aesthetics of the training center giving a calm and relaxing environment to the trainees. Pebble stones, slate stones and various planters outside the structure add to the aesthetics of the training center. The brick and steel structure will house various facilities for all age groups associated with Behbud and will be an additional block for specific trainings, meetings and presentations.