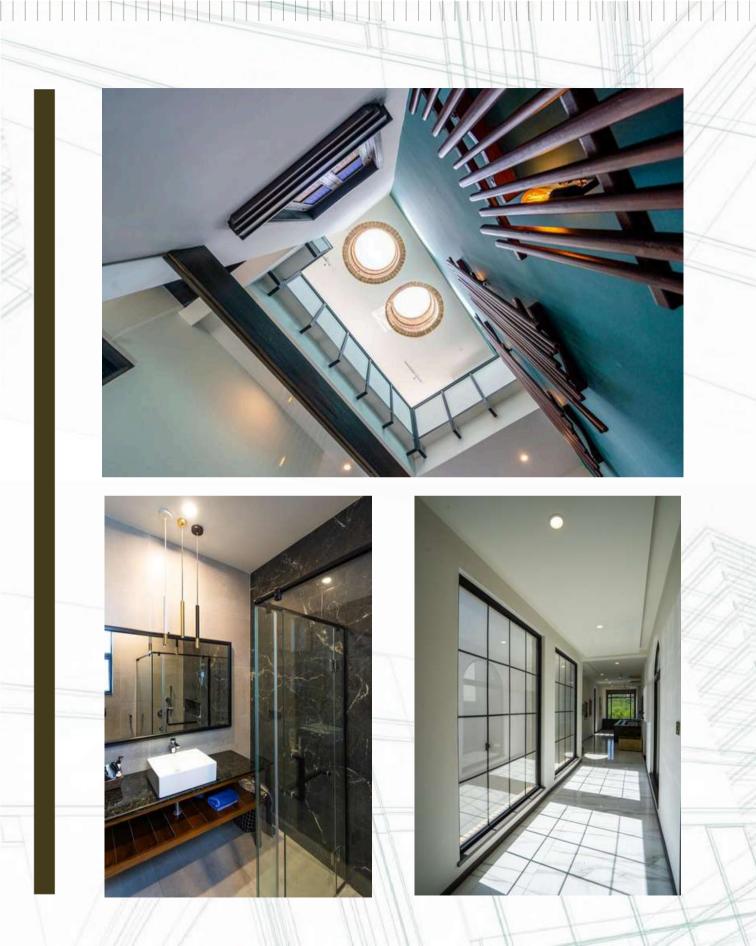

## 1 Kanal House, F-11 Islamabad

This one Kanal house, owned by Mr. Umair Shahid is designed by Suhail and Fawad Architects. The total covered area of the project is 5,500 sft. The scope of works includes the grey structure works and the finishing works. The structure has a swimming pool of the size 30' x 10' on the rooftop. The project was completed in 12 months from excavation till the handing over.

#### 3 Kanal Villa, F-6 Islamabad

The Kiyani residence is a 3 Kanal villa in F-6/3, under construction by Markhor Engineering and Construction Services. The project is designed by Ar. Usman Khan of Impact Design International. The total covered are of the project is 15,570 sft. The scope of the project includes both the grey structure and the finishing works.

The grey structure of the project is completed in a span of 6 months. The structure includes basement, ground floor and first floor.

The design is a mixture of modern and classical architecture. It is a state of the art project in the heart of F-6 due to the quality work delivered by Markhor. The finishing works are in progress and are expected to complete in the next 4 months.