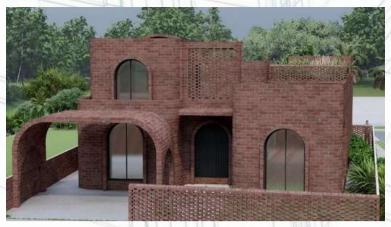

#### 1 Kanal house, DHA-III Islamabad

This 1 Kanal house is designed by Ar. Khizar Farooq who has built a reputation of designing bold and brutal structures. The covered area of this project is around 4,200 sft. The form of the structure is mostly in curves and arches. The backyard contains a big lawn where one can enjoy the view of the nearby lush green hills.

The structure is being built with fairfaced brick as a structural/load bearing element which means no cladding will be done later on.

The scope of the works includes the grey structure works and the finishing works and the total duration of the project is 1 year.