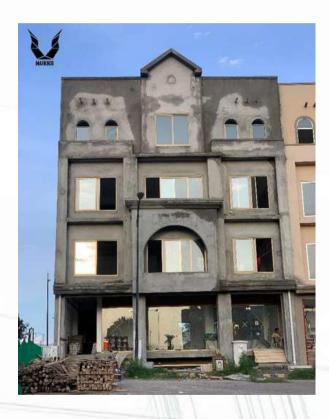

#### 1 Kanal house, DHA-III Islamabad

This 1 Kanal house is designed by Ar. Khizar Farooq who has built a reputation of designing bold and brutal structures. The covered area of this project is around 4,200 sft. The form of the structure is mostly in curves and arches. The backyard contains a big lawn where one can enjoy the view of the nearby lush green hills.

The structure is being built with fairfaced brick as a structural/load bearing element which means no cladding will be done later on.

The scope of the works includes the grey structure works and the finishing works and the total duration of the project is 1 year.

The project is on schedule and is expected to complete in December. Currently the plaster works inside have begun. The project delivery is being done by the Cost plus fee delivery method.